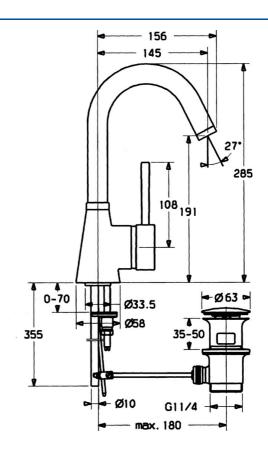

#### Caratteristiche tecniche

Misura DN (dimensione nominale)DN15Fornitura di acqua caldamax. +80°CPressione di esercizio0.5-10 barMisura della connessioneØ10Projection145 mmMaterialeOttone