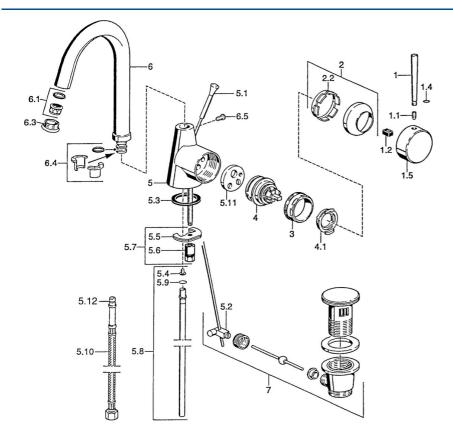

### SP51032101

| Nome                                              | Codice                                                                                                                                                                                                                                                                                                                                                                                                                                                                                                                                                                                                                                                                                                                   |
|---------------------------------------------------|--------------------------------------------------------------------------------------------------------------------------------------------------------------------------------------------------------------------------------------------------------------------------------------------------------------------------------------------------------------------------------------------------------------------------------------------------------------------------------------------------------------------------------------------------------------------------------------------------------------------------------------------------------------------------------------------------------------------------|
| Leva, L=60 Blu Fuori produzione                   | 59912148                                                                                                                                                                                                                                                                                                                                                                                                                                                                                                                                                                                                                                                                                                                 |
| Leva, 60 mm Cromo Fuori produzione                | 59911882                                                                                                                                                                                                                                                                                                                                                                                                                                                                                                                                                                                                                                                                                                                 |
| Leva, 80 mm Cromo Fuori produzione                | 59912122                                                                                                                                                                                                                                                                                                                                                                                                                                                                                                                                                                                                                                                                                                                 |
| Screw, M5x8, SW2.5                                | 59904755                                                                                                                                                                                                                                                                                                                                                                                                                                                                                                                                                                                                                                                                                                                 |
| Adattatore                                        | 59904778                                                                                                                                                                                                                                                                                                                                                                                                                                                                                                                                                                                                                                                                                                                 |
| O-ring, d 6x1                                     | 59912136                                                                                                                                                                                                                                                                                                                                                                                                                                                                                                                                                                                                                                                                                                                 |
| Cappuccio Cromo Fuori produzione                  | 59911885                                                                                                                                                                                                                                                                                                                                                                                                                                                                                                                                                                                                                                                                                                                 |
| Cappuccio Cromo                                   | 59906563                                                                                                                                                                                                                                                                                                                                                                                                                                                                                                                                                                                                                                                                                                                 |
| Manicotto di fissaggio                            | 59906695                                                                                                                                                                                                                                                                                                                                                                                                                                                                                                                                                                                                                                                                                                                 |
| Vite eye, M50x1, SW45                             | 59904775                                                                                                                                                                                                                                                                                                                                                                                                                                                                                                                                                                                                                                                                                                                 |
| Cartuccia, 4.8 eco                                | 59904601                                                                                                                                                                                                                                                                                                                                                                                                                                                                                                                                                                                                                                                                                                                 |
| Hot water limiter                                 | 59904759                                                                                                                                                                                                                                                                                                                                                                                                                                                                                                                                                                                                                                                                                                                 |
| Asta saltarello Cromo Fuori produzione            | 59911887                                                                                                                                                                                                                                                                                                                                                                                                                                                                                                                                                                                                                                                                                                                 |
| Snodo                                             | 59904624                                                                                                                                                                                                                                                                                                                                                                                                                                                                                                                                                                                                                                                                                                                 |
| Giunto, 37x48x3.5                                 | 59911422                                                                                                                                                                                                                                                                                                                                                                                                                                                                                                                                                                                                                                                                                                                 |
| Attachment clamp Fuori produzione                 | 59911416                                                                                                                                                                                                                                                                                                                                                                                                                                                                                                                                                                                                                                                                                                                 |
| Fixing plate                                      | 59904765                                                                                                                                                                                                                                                                                                                                                                                                                                                                                                                                                                                                                                                                                                                 |
| Screw, M8x1, SW13                                 | 59904766                                                                                                                                                                                                                                                                                                                                                                                                                                                                                                                                                                                                                                                                                                                 |
| Set di fissaggio                                  | 59910749                                                                                                                                                                                                                                                                                                                                                                                                                                                                                                                                                                                                                                                                                                                 |
| , d 10 mm, L=413                                  | 59911423                                                                                                                                                                                                                                                                                                                                                                                                                                                                                                                                                                                                                                                                                                                 |
| O-ring, 9x2                                       | 59905095                                                                                                                                                                                                                                                                                                                                                                                                                                                                                                                                                                                                                                                                                                                 |
| Cannette flessibili, L=370, G3/8 Fuori produzione | 59911626                                                                                                                                                                                                                                                                                                                                                                                                                                                                                                                                                                                                                                                                                                                 |
| Adapter Fuori produzione                          | 59911894                                                                                                                                                                                                                                                                                                                                                                                                                                                                                                                                                                                                                                                                                                                 |
| Bocca, L=145 mm Fuori produzione                  | 59911879                                                                                                                                                                                                                                                                                                                                                                                                                                                                                                                                                                                                                                                                                                                 |
| Aereatore, M22/24 A                               | 59902081                                                                                                                                                                                                                                                                                                                                                                                                                                                                                                                                                                                                                                                                                                                 |
| Aereatore, M24x1, (-2002) Cromo Fuori produzione  | 59912011                                                                                                                                                                                                                                                                                                                                                                                                                                                                                                                                                                                                                                                                                                                 |
| Aeretore e chiave, M24x1, (2002-) Cromo           | 59912225                                                                                                                                                                                                                                                                                                                                                                                                                                                                                                                                                                                                                                                                                                                 |
| Kit di guarnizione                                | 59911884                                                                                                                                                                                                                                                                                                                                                                                                                                                                                                                                                                                                                                                                                                                 |
| Screw, M4x7                                       | 59902075                                                                                                                                                                                                                                                                                                                                                                                                                                                                                                                                                                                                                                                                                                                 |
| Scarico a saltarello Cromo                        | 59911441                                                                                                                                                                                                                                                                                                                                                                                                                                                                                                                                                                                                                                                                                                                 |
|                                                   | Leva, L=60 Blu Fuori produzione Leva, 60 mm Cromo Fuori produzione Screw, M5x8, SW2.5 Adattatore O-ring, d 6x1 Cappuccio Cromo Fuori produzione Cappuccio Cromo Fuori produzione Cappuccio Cromo Manicotto di fissaggio Vite eye, M50x1, SW45 Cartuccia, 4.8 eco Hot water limiter Asta saltarello Cromo Fuori produzione Snodo Giunto, 37x48x3.5 Attachment clamp Fuori produzione Fixing plate Screw, M8x1, SW13 Set di fissaggio , d 10 mm, L=413 O-ring, 9x2 Cannette flessibili, L=370, G3/8 Fuori produzione Adapter Fuori produzione Bocca, L=145 mm Fuori produzione Aereatore, M22/24 A Aereatore, M24x1, (-2002) Cromo Fuori produzione Aeretore e chiave, M24x1, (2002-) Cromo Kit di guarnizione Screw, M4x7 |