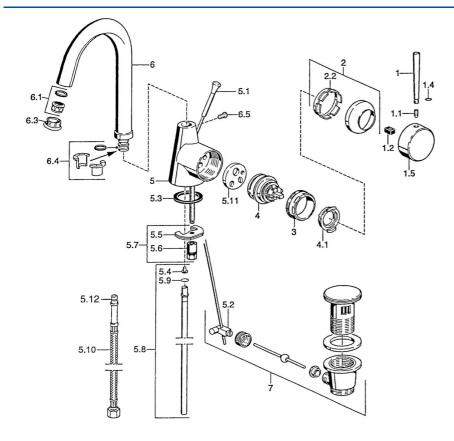

### SP51032101

|      | Názov                                    | Kód      |
|------|------------------------------------------|----------|
| 1    | Ovládacia rukoväť, L=60 Modrá Ukončené   | 59912148 |
| 1    | Ovládacia rukoväť, 60 mm Ukončené        | 59911882 |
| 1    | Ovládacia rukoväť, 80 mm Ukončené        | 59912122 |
| 1.1  | Skrutka, M5x8, SW2.5                     | 59904755 |
| 1.2  | Klzné puzdro                             | 59904778 |
| 1.4  | O-krúžok, d 6x1                          | 59912136 |
| 1.5  | Klobúk,krytka Ukončené                   | 59911885 |
| 2    | Krytka                                   | 59906563 |
| 2.2  | Upevňovacia objímka                      | 59906695 |
| 3    | Očné skrutka, M50x1, SW45                | 59904775 |
| 4    | Kartuš, 4.8 eco                          | 59904601 |
| 4.1  | Hot water limiter                        | 59904759 |
| 5.1  | Ovládacie tiahlo Ukončené                | 59911887 |
| 5.2  | Spojovací diel tiahla                    | 59904624 |
| 5.3  | Tesnenie, 37x48x3.5                      | 59911422 |
| 5.4  | Attachment clamp Ukončené                | 59911416 |
| 5.5  |                                          | 59904765 |
| 5.6  | Skrutka, M8x1, SW13                      | 59904766 |
| 5.7  | Upevňovací set                           | 59910749 |
| 5.8  | Potrubie, d 10 mm, L=413                 | 59911423 |
| 5.9  | O-krúžok, 9x2                            | 59905095 |
| 5.10 | Flexibilná hadička, L=370, G3/8 Ukončené | 59911626 |
| 5.11 | Adaptér Ukončené                         | 59911894 |
| 6    | Výtokové rameno, L=145 mm Ukončené       | 59911879 |
| 6.1  | Aerator, M22/24 A                        | 59902081 |
| 6.3  | Aerator, M24x1, (-2002) Ukončené         | 59912011 |
| 6.3  | Aerator a kľúč, M24x1, (2002-)           | 59912225 |
| 6.4  | Tesnenie sada                            | 59911884 |
| 6.5  | Skrutka, M4x7                            | 59902075 |
| 7    | Vypúšťací ventil umývadla                | 59911441 |