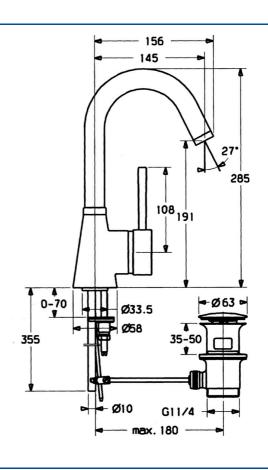

#### Technické vlastnosti

| Veľkosť DN (menovitý rozmer) | DN15       |
|------------------------------|------------|
| Dodávka teplej vody          | max. +80°C |
| Pracovný tlak                | 0.5-10 bar |
| Spojovacia veľkosť           | Ø10        |
| Projection                   | 145 mm     |
| Materiál                     | Mosadz     |
|                              |            |