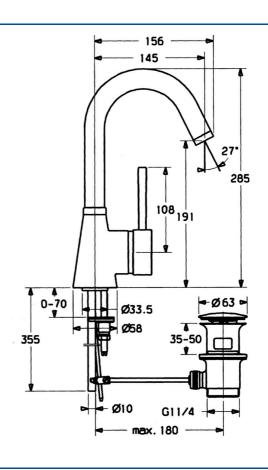

### Technische eigenschappen

| DN-maat          | DN15       |
|------------------|------------|
| Warmwatertoevoer | max. +80°C |
| Werkdruk         | 0.5-10 bar |
| Aansluitmaat     | Ø10        |
| Projection       | 145 mm     |
| Materiaal        | brass      |
|                  |            |