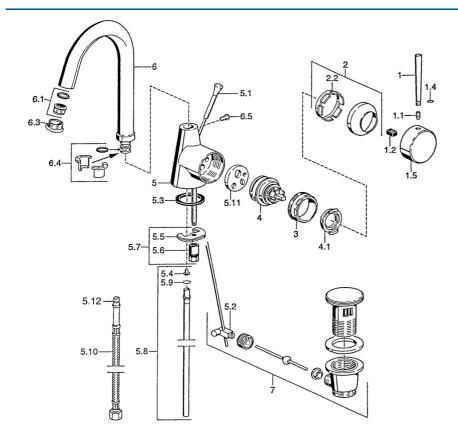

### SP51032101

|      | Naam                                           | Code     |
|------|------------------------------------------------|----------|
| 1    | Hendel, L=60 Blauw Stopgezet                   | 59912148 |
| 1    | Hendel, 60 mm Chroom Stopgezet                 | 59911882 |
| 1    | Hendel, 80 mm Chroom Stopgezet                 | 59912122 |
| 1.1  | Schroef, M5x8, SW2.5                           | 59904755 |
| 1.2  | Joint klassiek uitloop                         | 59904778 |
| 1.4  | O-ring, d 6x1                                  | 59912136 |
| 1.5  | Kap Chroom Stopgezet                           | 59911885 |
| 2    | Kap Chroom                                     | 59906563 |
| 2.2  | Vaststelling van de mouw                       | 59906695 |
| 3    | Schroefoog, M50x1, SW45                        | 59904775 |
| 4    | Binnenwerk, 4.8 eco                            | 59904601 |
| 4.1  | Hot water limiter                              | 59904759 |
| 5.1  | Trekstang Chroom Stopgezet                     | 59911887 |
| 5.2  | Gewrichtstuk                                   | 59904624 |
| 5.3  | Dichting, 37x48x3.5                            | 59911422 |
| 5.4  | Attachment clamp Stopgezet                     | 59911416 |
| 5.5  | Fixing plate                                   | 59904765 |
| 5.6  | Schroef, M8x1, SW13                            | 59904766 |
| 5.7  | Bevestigingsset                                | 59910749 |
| 5.8  | Pijp, d 10 mm, L=413                           | 59911423 |
| 5.9  | O-ring, 9x2                                    | 59905095 |
| 5.10 | Flexibele aansluitingen, L=370, G3/8 Stopgezet | 59911626 |
| 5.11 | Adapter Stopgezet                              | 59911894 |
| 6    | Uitloop, L=145 mm Stopgezet                    | 59911879 |
| 6.1  | Mousseur, M22/24 A                             | 59902081 |
| 6.3  | Mousseur, M24x1, (-2002) Chroom Stopgezet      | 59912011 |
| 6.3  | Mousseur en sleutel, M24x1, (2002-) Chroom     | 59912225 |
| 6.4  | Dichting                                       | 59911884 |
| 6.5  | Schroef, M4x7                                  | 59902075 |
| 7    | Wastegarnituur Chroom                          | 59911441 |