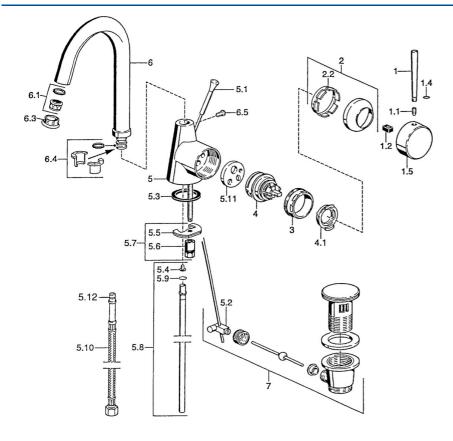

### SP51032101

|      | Name                                    | Code     |
|------|-----------------------------------------|----------|
| 1    | Lever, L=60 Blue Discontinued           | 59912148 |
| 1    | Lever, 60 mm Discontinued               | 59911882 |
| 1    | Lever, 80 mm Discontinued               | 59912122 |
| 1.1  | Screw, M5x8, SW2.5                      | 59904755 |
| 1.2  | Bushing                                 | 59904778 |
| 1.4  | O-ring, d 6x1                           | 59912136 |
| 1.5  | Cap Discontinued                        | 59911885 |
| 2    | Covering cap                            | 59906563 |
| 2.2  | Fixing sleeve                           | 59906695 |
| 3    | Eye screw, M50x1, SW45                  | 59904775 |
| 4    | Cartridge, 4.8 eco                      | 59904601 |
| 4.1  | Hot water limiter                       | 59904759 |
| 5.1  | Pop-up operating rod Discontinued       | 59911887 |
| 5.2  | Swivel joint                            | 59904624 |
| 5.3  | Gasket, 37x48x3.5                       | 59911422 |
| 5.4  | Attachment clamp Discontinued           | 59911416 |
| 5.5  | Fixing plate                            | 59904765 |
| 5.6  | Screw, M8x1, SW13                       | 59904766 |
| 5.7  | Fixing set                              | 59910749 |
| 5.8  | Pipe, d 10 mm, L=413                    | 59911423 |
| 5.9  | O-ring, 9x2                             | 59905095 |
| 5.10 | Flexible pipe, L=370, G3/8 Discontinued | 59911626 |
| 5.11 | Adapter Discontinued                    | 59911894 |
| 6    | Spout, L=145 mm Discontinued            | 59911879 |
| 6.1  | Aerator, M22/24 A                       | 59902081 |
| 6.3  | Aerator, M24x1, (-2002) Discontinued    | 59912011 |
| 6.3  | Aerator and key, M24x1, (2002-)         | 59912225 |
| 6.4  | Sealing kit                             | 59911884 |
| 6.5  | Screw, M4x7                             | 59902075 |
| 7    | Pop-up waste                            | 59911441 |