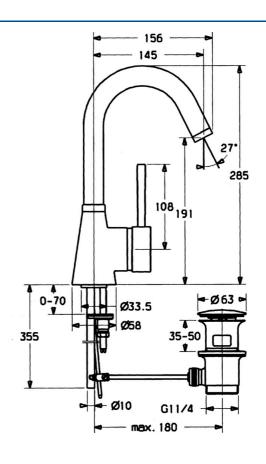

## **Technical properties**

| DN-size (nominal dimension) | DN15       |
|-----------------------------|------------|
| Hot water supply            | max. +80°C |
| Working pressure            | 0.5-10 bar |
| Connection size             | Ø10        |
| Projection                  | 145 mm     |
| Material                    | Brass      |