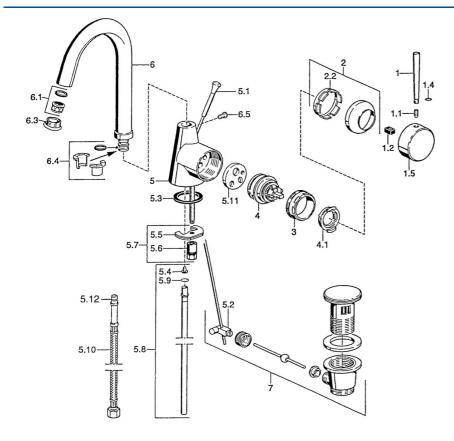

## Náhradné diely

### SP51032101

|      | Názov                                    | Kód      |
|------|------------------------------------------|----------|
| 1    | Ovládacia rukoväť, L=60 Modrá Ukončené   | 59912148 |
| 1    | Ovládacia rukoväť, 60 mm Ukončené        | 59911882 |
| 1    | Ovládacia rukoväť, 80 mm Ukončené        | 59912122 |
| 1.1  | Skrutka, M5x8, SW2.5                     | 59904755 |
| 1.2  | Klzné puzdro                             | 59904778 |
| 1.4  | O-krúžok, d 6x1                          | 59912136 |
| 1.5  | Klobúk,krytka Ukončené                   | 59911885 |
| 2    | Krytka                                   | 59906563 |
| 2.2  | Upevňovacia objímka                      | 59906695 |
| 3    | Očné skrutka, M50x1, SW45                | 59904775 |
| 4    | Kartuš, 4.8 eco                          | 59904601 |
| 4.1  | Hot water limiter                        | 59904759 |
| 5.1  | Ovládacie tiahlo Ukončené                | 59911887 |
| 5.2  | Spojovací diel tiahla                    | 59904624 |
| 5.3  | Tesnenie, 37x48x3.5                      | 59911422 |
| 5.4  | Attachment clamp Ukončené                | 59911416 |
| 5.5  |                                          | 59904765 |
| 5.6  | Skrutka, M8x1, SW13                      | 59904766 |
| 5.7  | Upevňovací set                           | 59910749 |
| 5.8  | Potrubie, d 10 mm, L=413                 | 59911423 |
| 5.9  | O-krúžok, 9x2                            | 59905095 |
| 5.10 | Flexibilná hadička, L=370, G3/8 Ukončené | 59911626 |
| 5.11 | Adaptér Ukončené                         | 59911894 |
| 6    | Výtokové rameno, L=145 mm Ukončené       | 59911879 |
| 6.1  | Aerator, M22/24 A                        | 59902081 |
| 6.3  | Aerator, M24x1, (-2002) Ukončené         | 59912011 |
| 6.3  | Aerator a kľúč, M24x1, (2002-)           | 59912225 |
| 6.4  | Tesnenie sada                            | 59911884 |
| 6.5  | Skrutka, M4x7                            | 59902075 |
| 7    | Vypúšťací ventil umývadla                | 59911441 |