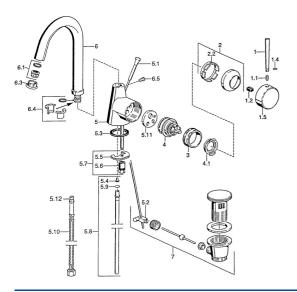

## Náhradné diely

### SP51032101

|      | Názov                                    | Kód      |
|------|------------------------------------------|----------|
| 1    | Ovládacia rukoväť, L=60 Modrá Ukončené   | 59912148 |
| 1    | Ovládacia rukoväť, 60 mm Ukončené        | 59911882 |
| 1    | Ovládacia rukoväť, 80 mm Ukončené        | 59912122 |
| 1.1  | Skrutka, M5x8, SW2.5                     | 59904755 |
| 1.2  | Klzné puzdro                             | 59904778 |
| 1.4  | O-krúžok, d 6x1                          | 59912136 |
| 1.5  | Klobúk,krytka Ukončené                   | 59911885 |
| 2    | Krytka                                   | 59906563 |
| 2.2  | Upevňovacia objímka                      | 59906695 |
| 3    | Očné skrutka, M50x1, SW45                | 59904775 |
| 4    | Kartuš, 4.8 eco                          | 59904601 |
| 4.1  | Hot water limiter                        | 59904759 |
| 5.1  | Ovládacie tiahlo Ukončené                | 59911887 |
| 5.2  | Spojovací diel tiahla                    | 59904624 |
| 5.3  | Tesnenie, 37x48x3.5                      | 59911422 |
| 5.4  | Attachment clamp Ukončené                | 59911416 |
| 5.5  |                                          | 59904765 |
| 5.6  | Skrutka, M8x1, SW13                      | 59904766 |
| 5.7  | Upevňovací set                           | 59910749 |
| 5.8  | Potrubie, d 10 mm, L=413                 | 59911423 |
| 5.9  | O-krúžok, 9x2                            | 59905095 |
| 5.10 | Flexibilná hadička, L=370, G3/8 Ukončené | 59911626 |
| 5.11 | Adaptér Ukončené                         | 59911894 |
| 6    | Výtokové rameno, L=145 mm Ukončené       | 59911879 |
| 6.1  | Aerator, M22/24 A                        | 59902081 |
| 6.3  | Aerator, M24x1, (-2002) Ukončené         | 59912011 |
| 6.3  | Aerator a kľúč, M24x1, (2002-)           | 59912225 |
| 6.4  | Tesnenie sada                            | 59911884 |
| 6.5  | Skrutka, M4x7                            | 59902075 |
| 7    | Vypúšťací ventil umývadla                | 59911441 |