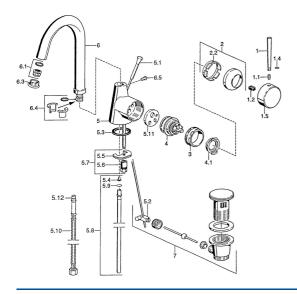

## SP51032101

|      | Naam                                           | Code     |
|------|------------------------------------------------|----------|
| 1    | Hendel, L=60 Blauw Stopgezet                   | 59912148 |
| 1    | Hendel, 60 mm Chroom Stopgezet                 | 59911882 |
| 1    | Hendel, 80 mm Chroom Stopgezet                 | 59912122 |
| 1.1  | Schroef, M5x8, SW2.5                           | 59904755 |
| 1.2  | Joint klassiek uitloop                         | 59904778 |
| 1.4  | O-ring, d 6x1                                  | 59912136 |
| 1.5  | Kap Chroom Stopgezet                           | 59911885 |
| 2    | Kap Chroom                                     | 59906563 |
| 2.2  | Vaststelling van de mouw                       | 59906695 |
| 3    | Schroefoog, M50x1, SW45                        | 59904775 |
| 4    | Binnenwerk, 4.8 eco                            | 59904601 |
| 4.1  | Hot water limiter                              | 59904759 |
| 5.1  | Trekstang Chroom Stopgezet                     | 59911887 |
| 5.2  | Gewrichtstuk                                   | 59904624 |
| 5.3  | Dichting, 37x48x3.5                            | 59911422 |
| 5.4  | Attachment clamp Stopgezet                     | 59911416 |
| 5.5  | Fixing plate                                   | 59904765 |
| 5.6  | Schroef, M8x1, SW13                            | 59904766 |
| 5.7  | Bevestigingsset                                | 59910749 |
| 5.8  | Pijp, d 10 mm, L=413                           | 59911423 |
| 5.9  | O-ring, 9x2                                    | 59905095 |
| 5.10 | Flexibele aansluitingen, L=370, G3/8 Stopgezet | 59911626 |
| 5.11 | Adapter Stopgezet                              | 59911894 |
| 6    | Uitloop, L=145 mm Stopgezet                    | 59911879 |
| 6.1  | Mousseur, M22/24 A                             | 59902081 |
| 6.3  | Mousseur, M24x1, (-2002) Chroom Stopgezet      | 59912011 |
| 6.3  | Mousseur en sleutel, M24x1, (2002-) Chroom     | 59912225 |
| 6.4  | Dichting                                       | 59911884 |
| 6.5  | Schroef, M4x7                                  | 59902075 |
| 7    | Wastegarnituur Chroom                          | 59911441 |