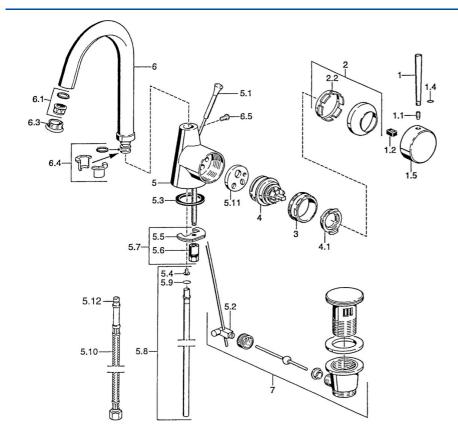

## SP51032101

|      | Naam                                           | Code     |
|------|------------------------------------------------|----------|
| 1    | Hendel, L=60 Blauw Stopgezet                   | 59912148 |
| 1    | Hendel, 60 mm Chroom Stopgezet                 | 59911882 |
| 1    | Hendel, 80 mm Chroom Stopgezet                 | 59912122 |
| 1.1  | Schroef, M5x8, SW2.5                           | 59904755 |
| 1.2  | Joint klassiek uitloop                         | 59904778 |
| 1.4  | O-ring, d 6x1                                  | 59912136 |
| 1.5  | Kap Chroom Stopgezet                           | 59911885 |
| 2    | Kap Chroom                                     | 59906563 |
| 2.2  | Vaststelling van de mouw                       | 59906695 |
| 3    | Schroefoog, M50x1, SW45                        | 59904775 |
| 4    | Binnenwerk, 4.8 eco                            | 59904601 |
| 4.1  | Hot water limiter                              | 59904759 |
| 5.1  | Trekstang Chroom Stopgezet                     | 59911887 |
| 5.2  | Gewrichtstuk                                   | 59904624 |
| 5.3  | Dichting, 37x48x3.5                            | 59911422 |
| 5.4  | Attachment clamp Stopgezet                     | 59911416 |
| 5.5  | Fixing plate                                   | 59904765 |
| 5.6  | Schroef, M8x1, SW13                            | 59904766 |
| 5.7  | Bevestigingsset                                | 59910749 |
| 5.8  | Pijp, d 10 mm, L=413                           | 59911423 |
| 5.9  | O-ring, 9x2                                    | 59905095 |
| 5.10 | Flexibele aansluitingen, L=370, G3/8 Stopgezet | 59911626 |
| 5.11 | Adapter Stopgezet                              | 59911894 |
| 6    | Uitloop, L=145 mm Stopgezet                    | 59911879 |
| 6.1  | Mousseur, M22/24 A                             | 59902081 |
| 6.3  | Mousseur, M24x1, (-2002) Chroom Stopgezet      | 59912011 |
| 6.3  | Mousseur en sleutel, M24x1, (2002-) Chroom     | 59912225 |
| 6.4  | Dichting                                       | 59911884 |
| 6.5  | Schroef, M4x7                                  | 59902075 |
| 7    | Wastegarnituur Chroom                          | 59911441 |