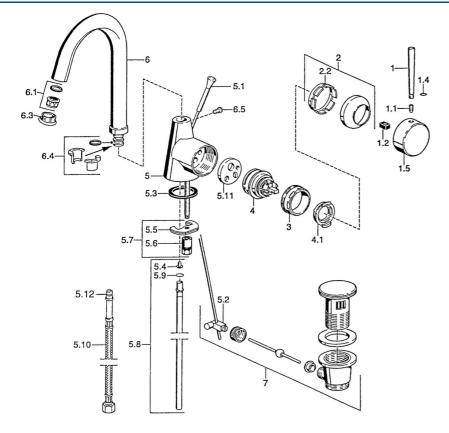

#### SP51032101

|      | Name                                    | Code     |
|------|-----------------------------------------|----------|
| 1    | Lever, L=60 Blue Discontinued           | 59912148 |
| 1    | Lever, 60 mm Discontinued               | 59911882 |
| 1    | Lever, 80 mm Discontinued               | 59912122 |
| 1.1  | Screw, M5x8, SW2.5                      | 59904755 |
| 1.2  | Bushing                                 | 59904778 |
| 1.4  | O-ring, d 6x1                           | 59912136 |
| 1.5  | Cap Discontinued                        | 59911885 |
| 2    | Covering cap                            | 59906563 |
| 2.2  | Fixing sleeve                           | 59906695 |
| 3    | Eye screw, M50x1, SW45                  | 59904775 |
| 4    | Cartridge, 4.8 eco                      | 59904601 |
| 4.1  | Hot water limiter                       | 59904759 |
| 5.1  | Pop-up operating rod Discontinued       | 59911887 |
| 5.2  | Swivel joint                            | 59904624 |
| 5.3  | Gasket, 37x48x3.5                       | 59911422 |
| 5.4  | Attachment clamp Discontinued           | 59911416 |
| 5.5  | Fixing plate                            | 59904765 |
| 5.6  | Screw, M8x1, SW13                       | 59904766 |
| 5.7  | Fixing set                              | 59910749 |
| 5.8  | Pipe, d 10 mm, L=413                    | 59911423 |
| 5.9  | O-ring, 9x2                             | 59905095 |
| 5.10 | Flexible pipe, L=370, G3/8 Discontinued | 59911626 |
| 5.11 | Adapter Discontinued                    | 59911894 |
| 6    | Spout, L=145 mm Discontinued            | 59911879 |
| 6.1  | Aerator, M22/24 A                       | 59902081 |
| 6.3  | Aerator, M24x1, (-2002) Discontinued    | 59912011 |
| 6.3  | Aerator and key, M24x1, (2002-)         | 59912225 |
| 6.4  | Sealing kit                             | 59911884 |
| 6.5  | Screw, M4x7                             | 59902075 |
| 7    | Pop-up waste                            | 59911441 |
|      |                                         |          |