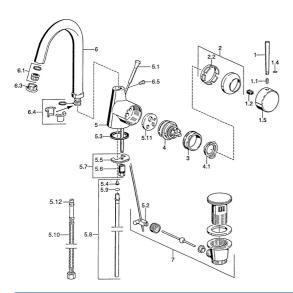

#### SP51032101

|      | Name                                    | Code     |
|------|-----------------------------------------|----------|
| 1    | Lever, L=60 Blue Discontinued           | 59912148 |
| 1    | Lever, 60 mm Discontinued               | 59911882 |
| 1    | Lever, 80 mm Discontinued               | 59912122 |
| 1.1  | Screw, M5x8, SW2.5                      | 59904755 |
| 1.2  | Bushing                                 | 59904778 |
| 1.4  | O-ring, d 6x1                           | 59912136 |
| 1.5  | Cap Discontinued                        | 59911885 |
| 2    | Covering cap                            | 59906563 |
| 2.2  | Fixing sleeve                           | 59906695 |
| 3    | Eye screw, M50x1, SW45                  | 59904775 |
| 4    | Cartridge, 4.8 eco                      | 59904601 |
| 4.1  | Hot water limiter                       | 59904759 |
| 5.1  | Pop-up operating rod Discontinued       | 59911887 |
| 5.2  | Swivel joint                            | 59904624 |
| 5.3  | Gasket, 37x48x3.5                       | 59911422 |
| 5.4  | Attachment clamp Discontinued           | 59911416 |
| 5.5  | Fixing plate                            | 59904765 |
| 5.6  | Screw, M8x1, SW13                       | 59904766 |
| 5.7  | Fixing set                              | 59910749 |
| 5.8  | Pipe, d 10 mm, L=413                    | 59911423 |
| 5.9  | O-ring, 9x2                             | 59905095 |
| 5.10 | Flexible pipe, L=370, G3/8 Discontinued | 59911626 |
| 5.11 | Adapter Discontinued                    | 59911894 |
| 6    | Spout, L=145 mm Discontinued            | 59911879 |
| 6.1  | Aerator, M22/24 A                       | 59902081 |
| 6.3  | Aerator, M24x1, (-2002) Discontinued    | 59912011 |
| 6.3  | Aerator and key, M24x1, (2002-)         | 59912225 |
| 6.4  | Sealing kit                             | 59911884 |
| 6.5  | Screw, M4x7                             | 59902075 |
| 7    | Pop-up waste                            | 59911441 |
|      |                                         |          |