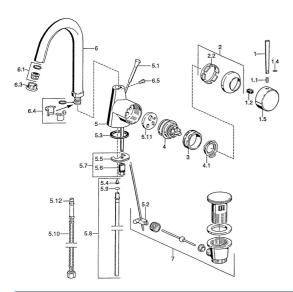

### SP51032101

|      | Názov                                    | Kód      |
|------|------------------------------------------|----------|
| 1    | Ovládacia rukoväť, L=60 Modrá Ukončené   | 59912148 |
| 1    | Ovládacia rukoväť, 60 mm Ukončené        | 59911882 |
| 1    | Ovládacia rukoväť, 80 mm Ukončené        | 59912122 |
| 1.1  | Skrutka, M5x8, SW2.5                     | 59904755 |
| 1.2  | Klzné puzdro                             | 59904778 |
| 1.4  | O-krúžok, d 6x1                          | 59912136 |
| 1.5  | Klobúk,krytka Ukončené                   | 59911885 |
| 2    | Krytka                                   | 59906563 |
| 2.2  | Upevňovacia objímka                      | 59906695 |
| 3    | Očné skrutka, M50x1, SW45                | 59904775 |
| 4    | Kartuš, 4.8 eco                          | 59904601 |
| 4.1  | Hot water limiter                        | 59904759 |
| 5.1  | Ovládacie tiahlo Ukončené                | 59911887 |
| 5.2  | Spojovací diel tiahla                    | 59904624 |
| 5.3  | Tesnenie, 37x48x3.5                      | 59911422 |
| 5.4  | Attachment clamp Ukončené                | 59911416 |
| 5.5  |                                          | 59904765 |
| 5.6  | Skrutka, M8x1, SW13                      | 59904766 |
| 5.7  | Upevňovací set                           | 59910749 |
| 5.8  | Potrubie, d 10 mm, L=413                 | 59911423 |
| 5.9  | O-krúžok, 9x2                            | 59905095 |
| 5.10 | Flexibilná hadička, L=370, G3/8 Ukončené | 59911626 |
| 5.11 | Adaptér Ukončené                         | 59911894 |
| 6    | Výtokové rameno, L=145 mm Ukončené       | 59911879 |
| 6.1  | Aerator, M22/24 A                        | 59902081 |
| 6.3  | Aerator, M24x1, (-2002) Ukončené         | 59912011 |
| 6.3  | Aerator a kľúč, M24x1, (2002-)           | 59912225 |
| 6.4  | Tesnenie sada                            | 59911884 |
| 6.5  | Skrutka, M4x7                            | 59902075 |
| 7    | Vypúšťací ventil umývadla                | 59911441 |