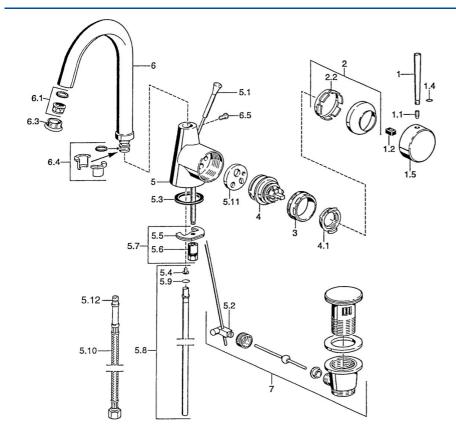

### SP51032101

|      | Názov                                    | Kód      |
|------|------------------------------------------|----------|
| 1    | Ovládacia rukoväť, L=60 Modrá Ukončené   | 59912148 |
| 1    | Ovládacia rukoväť, 60 mm Ukončené        | 59911882 |
| 1    | Ovládacia rukoväť, 80 mm Ukončené        | 59912122 |
| 1.1  | Skrutka, M5x8, SW2.5                     | 59904755 |
| 1.2  | Klzné puzdro                             | 59904778 |
| 1.4  | O-krúžok, d 6x1                          | 59912136 |
| 1.5  | Klobúk,krytka Ukončené                   | 59911885 |
| 2    | Krytka                                   | 59906563 |
| 2.2  | Upevňovacia objímka                      | 59906695 |
| 3    | Očné skrutka, M50x1, SW45                | 59904775 |
| 4    | Kartuš, 4.8 eco                          | 59904601 |
| 4.1  | Hot water limiter                        | 59904759 |
| 5.1  | Ovládacie tiahlo Ukončené                | 59911887 |
| 5.2  | Spojovací diel tiahla                    | 59904624 |
| 5.3  | Tesnenie, 37x48x3.5                      | 59911422 |
| 5.4  | Attachment clamp Ukončené                | 59911416 |
| 5.5  |                                          | 59904765 |
| 5.6  | Skrutka, M8x1, SW13                      | 59904766 |
| 5.7  | Upevňovací set                           | 59910749 |
| 5.8  | Potrubie, d 10 mm, L=413                 | 59911423 |
| 5.9  | O-krúžok, 9x2                            | 59905095 |
| 5.10 | Flexibilná hadička, L=370, G3/8 Ukončené | 59911626 |
| 5.11 | Adaptér Ukončené                         | 59911894 |
| 6    | Výtokové rameno, L=145 mm Ukončené       | 59911879 |
| 6.1  | Aerator, M22/24 A                        | 59902081 |
| 6.3  | Aerator, M24x1, (-2002) Ukončené         | 59912011 |
| 6.3  | Aerator a kľúč, M24x1, (2002-)           | 59912225 |
| 6.4  | Tesnenie sada                            | 59911884 |
| 6.5  | Skrutka, M4x7                            | 59902075 |
| 7    | Vypúšťací ventil umývadla                | 59911441 |