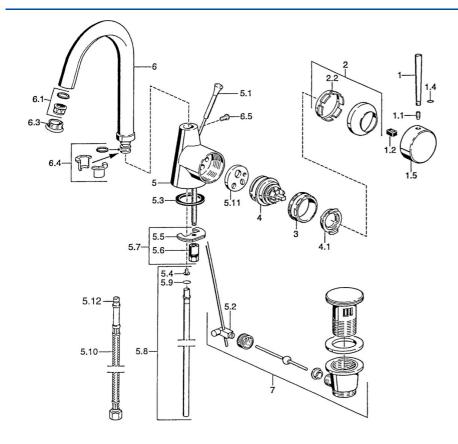

## Reserveonderdelen

## SP51032101

|      | Naam                                           | Code     |
|------|------------------------------------------------|----------|
| 1    | Hendel, L=60 Blauw Stopgezet                   | 59912148 |
| 1    | Hendel, 60 mm Chroom Stopgezet                 | 59911882 |
| 1    | Hendel, 80 mm Chroom Stopgezet                 | 59912122 |
| 1.1  | Schroef, M5x8, SW2.5                           | 59904755 |
| 1.2  | Joint klassiek uitloop                         | 59904778 |
| 1.4  | O-ring, d 6x1                                  | 59912136 |
| 1.5  | Kap Chroom Stopgezet                           | 59911885 |
| 2    | Kap Chroom                                     | 59906563 |
| 2.2  | Vaststelling van de mouw                       | 59906695 |
| 3    | Schroefoog, M50x1, SW45                        | 59904775 |
| 4    | Binnenwerk, 4.8 eco                            | 59904601 |
| 4.1  | Hot water limiter                              | 59904759 |
| 5.1  | Trekstang Chroom Stopgezet                     | 59911887 |
| 5.2  | Gewrichtstuk                                   | 59904624 |
| 5.3  | Dichting, 37x48x3.5                            | 59911422 |
| 5.4  | Attachment clamp Stopgezet                     | 59911416 |
| 5.5  | Fixing plate                                   | 59904765 |
| 5.6  | Schroef, M8x1, SW13                            | 59904766 |
| 5.7  | Bevestigingsset                                | 59910749 |
| 5.8  | Pijp, d 10 mm, L=413                           | 59911423 |
| 5.9  | O-ring, 9x2                                    | 59905095 |
| 5.10 | Flexibele aansluitingen, L=370, G3/8 Stopgezet | 59911626 |
| 5.11 | Adapter Stopgezet                              | 59911894 |
| 6    | Uitloop, L=145 mm Stopgezet                    | 59911879 |
| 6.1  | Mousseur, M22/24 A                             | 59902081 |
| 6.3  | Mousseur, M24x1, (-2002) Chroom Stopgezet      | 59912011 |
| 6.3  | Mousseur en sleutel, M24x1, (2002-) Chroom     | 59912225 |
| 6.4  | Dichting                                       | 59911884 |
| 6.5  | Schroef, M4x7                                  | 59902075 |
| 7    | Wastegarnituur Chroom                          | 59911441 |