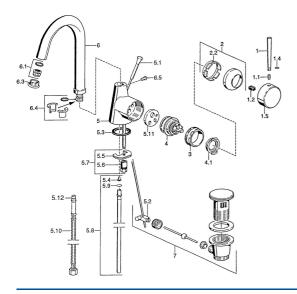

## Reserveonderdelen

## SP51032101

|      | Naam                                           | Code     |
|------|------------------------------------------------|----------|
| 1    | Hendel, L=60 Blauw Stopgezet                   | 59912148 |
| 1    | Hendel, 60 mm Chroom Stopgezet                 | 59911882 |
| 1    | Hendel, 80 mm Chroom Stopgezet                 | 59912122 |
| 1.1  | Schroef, M5x8, SW2.5                           | 59904755 |
| 1.2  | Joint klassiek uitloop                         | 59904778 |
| 1.4  | O-ring, d 6x1                                  | 59912136 |
| 1.5  | Kap Chroom Stopgezet                           | 59911885 |
| 2    | Kap Chroom                                     | 59906563 |
| 2.2  | Vaststelling van de mouw                       | 59906695 |
| 3    | Schroefoog, M50x1, SW45                        | 59904775 |
| 4    | Binnenwerk, 4.8 eco                            | 59904601 |
| 4.1  | Hot water limiter                              | 59904759 |
| 5.1  | Trekstang Chroom Stopgezet                     | 59911887 |
| 5.2  | Gewrichtstuk                                   | 59904624 |
| 5.3  | Dichting, 37x48x3.5                            | 59911422 |
| 5.4  | Attachment clamp Stopgezet                     | 59911416 |
| 5.5  | Fixing plate                                   | 59904765 |
| 5.6  | Schroef, M8x1, SW13                            | 59904766 |
| 5.7  | Bevestigingsset                                | 59910749 |
| 5.8  | Pijp, d 10 mm, L=413                           | 59911423 |
| 5.9  | O-ring, 9x2                                    | 59905095 |
| 5.10 | Flexibele aansluitingen, L=370, G3/8 Stopgezet | 59911626 |
| 5.11 | Adapter Stopgezet                              | 59911894 |
| 6    | Uitloop, L=145 mm Stopgezet                    | 59911879 |
| 6.1  | Mousseur, M22/24 A                             | 59902081 |
| 6.3  | Mousseur, M24x1, (-2002) Chroom Stopgezet      | 59912011 |
| 6.3  | Mousseur en sleutel, M24x1, (2002-) Chroom     | 59912225 |
| 6.4  | Dichting                                       | 59911884 |
| 6.5  | Schroef, M4x7                                  | 59902075 |
| 7    | Wastegarnituur Chroom                          | 59911441 |