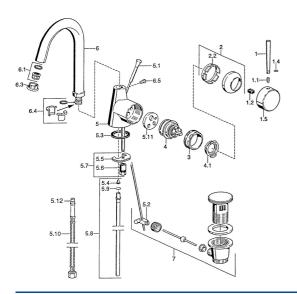

## Parti di ricambio

### SP51032101

| Nome                                              | Codice                                                                                                                                                                                                                                                                                                                                                                                                                                                                                                                                                                                                                                                                                                                   |
|---------------------------------------------------|--------------------------------------------------------------------------------------------------------------------------------------------------------------------------------------------------------------------------------------------------------------------------------------------------------------------------------------------------------------------------------------------------------------------------------------------------------------------------------------------------------------------------------------------------------------------------------------------------------------------------------------------------------------------------------------------------------------------------|
| Leva, L=60 Blu Fuori produzione                   | 59912148                                                                                                                                                                                                                                                                                                                                                                                                                                                                                                                                                                                                                                                                                                                 |
| Leva, 60 mm Cromo Fuori produzione                | 59911882                                                                                                                                                                                                                                                                                                                                                                                                                                                                                                                                                                                                                                                                                                                 |
| Leva, 80 mm Cromo Fuori produzione                | 59912122                                                                                                                                                                                                                                                                                                                                                                                                                                                                                                                                                                                                                                                                                                                 |
| Screw, M5x8, SW2.5                                | 59904755                                                                                                                                                                                                                                                                                                                                                                                                                                                                                                                                                                                                                                                                                                                 |
| Adattatore                                        | 59904778                                                                                                                                                                                                                                                                                                                                                                                                                                                                                                                                                                                                                                                                                                                 |
| O-ring, d 6x1                                     | 59912136                                                                                                                                                                                                                                                                                                                                                                                                                                                                                                                                                                                                                                                                                                                 |
| Cappuccio Cromo Fuori produzione                  | 59911885                                                                                                                                                                                                                                                                                                                                                                                                                                                                                                                                                                                                                                                                                                                 |
| Cappuccio Cromo                                   | 59906563                                                                                                                                                                                                                                                                                                                                                                                                                                                                                                                                                                                                                                                                                                                 |
| Manicotto di fissaggio                            | 59906695                                                                                                                                                                                                                                                                                                                                                                                                                                                                                                                                                                                                                                                                                                                 |
| Vite eye, M50x1, SW45                             | 59904775                                                                                                                                                                                                                                                                                                                                                                                                                                                                                                                                                                                                                                                                                                                 |
| Cartuccia, 4.8 eco                                | 59904601                                                                                                                                                                                                                                                                                                                                                                                                                                                                                                                                                                                                                                                                                                                 |
| Hot water limiter                                 | 59904759                                                                                                                                                                                                                                                                                                                                                                                                                                                                                                                                                                                                                                                                                                                 |
| Asta saltarello Cromo Fuori produzione            | 59911887                                                                                                                                                                                                                                                                                                                                                                                                                                                                                                                                                                                                                                                                                                                 |
| Snodo                                             | 59904624                                                                                                                                                                                                                                                                                                                                                                                                                                                                                                                                                                                                                                                                                                                 |
| Giunto, 37x48x3.5                                 | 59911422                                                                                                                                                                                                                                                                                                                                                                                                                                                                                                                                                                                                                                                                                                                 |
| Attachment clamp Fuori produzione                 | 59911416                                                                                                                                                                                                                                                                                                                                                                                                                                                                                                                                                                                                                                                                                                                 |
| Fixing plate                                      | 59904765                                                                                                                                                                                                                                                                                                                                                                                                                                                                                                                                                                                                                                                                                                                 |
| Screw, M8x1, SW13                                 | 59904766                                                                                                                                                                                                                                                                                                                                                                                                                                                                                                                                                                                                                                                                                                                 |
| Set di fissaggio                                  | 59910749                                                                                                                                                                                                                                                                                                                                                                                                                                                                                                                                                                                                                                                                                                                 |
| , d 10 mm, L=413                                  | 59911423                                                                                                                                                                                                                                                                                                                                                                                                                                                                                                                                                                                                                                                                                                                 |
| O-ring, 9x2                                       | 59905095                                                                                                                                                                                                                                                                                                                                                                                                                                                                                                                                                                                                                                                                                                                 |
| Cannette flessibili, L=370, G3/8 Fuori produzione | 59911626                                                                                                                                                                                                                                                                                                                                                                                                                                                                                                                                                                                                                                                                                                                 |
| Adapter Fuori produzione                          | 59911894                                                                                                                                                                                                                                                                                                                                                                                                                                                                                                                                                                                                                                                                                                                 |
| Bocca, L=145 mm Fuori produzione                  | 59911879                                                                                                                                                                                                                                                                                                                                                                                                                                                                                                                                                                                                                                                                                                                 |
| Aereatore, M22/24 A                               | 59902081                                                                                                                                                                                                                                                                                                                                                                                                                                                                                                                                                                                                                                                                                                                 |
| Aereatore, M24x1, (-2002) Cromo Fuori produzione  | 59912011                                                                                                                                                                                                                                                                                                                                                                                                                                                                                                                                                                                                                                                                                                                 |
| Aeretore e chiave, M24x1, (2002-) Cromo           | 59912225                                                                                                                                                                                                                                                                                                                                                                                                                                                                                                                                                                                                                                                                                                                 |
| Kit di guarnizione                                | 59911884                                                                                                                                                                                                                                                                                                                                                                                                                                                                                                                                                                                                                                                                                                                 |
| Screw, M4x7                                       | 59902075                                                                                                                                                                                                                                                                                                                                                                                                                                                                                                                                                                                                                                                                                                                 |
| Scarico a saltarello Cromo                        | 59911441                                                                                                                                                                                                                                                                                                                                                                                                                                                                                                                                                                                                                                                                                                                 |
|                                                   | Leva, L=60 Blu Fuori produzione Leva, 60 mm Cromo Fuori produzione Screw, M5x8, SW2.5 Adattatore O-ring, d 6x1 Cappuccio Cromo Fuori produzione Cappuccio Cromo Fuori produzione Cappuccio Cromo Manicotto di fissaggio Vite eye, M50x1, SW45 Cartuccia, 4.8 eco Hot water limiter Asta saltarello Cromo Fuori produzione Snodo Giunto, 37x48x3.5 Attachment clamp Fuori produzione Fixing plate Screw, M8x1, SW13 Set di fissaggio , d 10 mm, L=413 O-ring, 9x2 Cannette flessibili, L=370, G3/8 Fuori produzione Adapter Fuori produzione Bocca, L=145 mm Fuori produzione Aereatore, M22/24 A Aereatore, M24x1, (-2002) Cromo Fuori produzione Aeretore e chiave, M24x1, (2002-) Cromo Kit di guarnizione Screw, M4x7 |