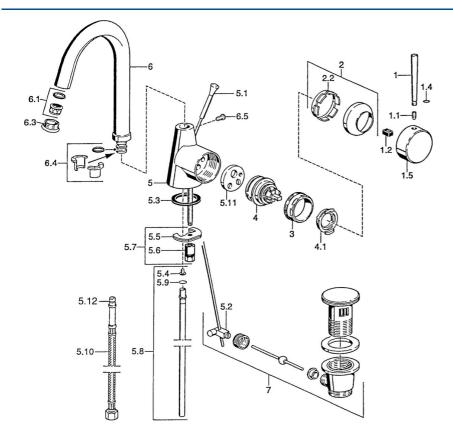

## Parti di ricambio

### SP51032101

| Nome                                              | Codice                                                                                                                                                                                                                                                                                                                                                                                                                                                                                                                                                                                                                                                                                                                   |
|---------------------------------------------------|--------------------------------------------------------------------------------------------------------------------------------------------------------------------------------------------------------------------------------------------------------------------------------------------------------------------------------------------------------------------------------------------------------------------------------------------------------------------------------------------------------------------------------------------------------------------------------------------------------------------------------------------------------------------------------------------------------------------------|
| Leva, L=60 Blu Fuori produzione                   | 59912148                                                                                                                                                                                                                                                                                                                                                                                                                                                                                                                                                                                                                                                                                                                 |
| Leva, 60 mm Cromo Fuori produzione                | 59911882                                                                                                                                                                                                                                                                                                                                                                                                                                                                                                                                                                                                                                                                                                                 |
| Leva, 80 mm Cromo Fuori produzione                | 59912122                                                                                                                                                                                                                                                                                                                                                                                                                                                                                                                                                                                                                                                                                                                 |
| Screw, M5x8, SW2.5                                | 59904755                                                                                                                                                                                                                                                                                                                                                                                                                                                                                                                                                                                                                                                                                                                 |
| Adattatore                                        | 59904778                                                                                                                                                                                                                                                                                                                                                                                                                                                                                                                                                                                                                                                                                                                 |
| O-ring, d 6x1                                     | 59912136                                                                                                                                                                                                                                                                                                                                                                                                                                                                                                                                                                                                                                                                                                                 |
| Cappuccio Cromo Fuori produzione                  | 59911885                                                                                                                                                                                                                                                                                                                                                                                                                                                                                                                                                                                                                                                                                                                 |
| Cappuccio Cromo                                   | 59906563                                                                                                                                                                                                                                                                                                                                                                                                                                                                                                                                                                                                                                                                                                                 |
| Manicotto di fissaggio                            | 59906695                                                                                                                                                                                                                                                                                                                                                                                                                                                                                                                                                                                                                                                                                                                 |
| Vite eye, M50x1, SW45                             | 59904775                                                                                                                                                                                                                                                                                                                                                                                                                                                                                                                                                                                                                                                                                                                 |
| Cartuccia, 4.8 eco                                | 59904601                                                                                                                                                                                                                                                                                                                                                                                                                                                                                                                                                                                                                                                                                                                 |
| Hot water limiter                                 | 59904759                                                                                                                                                                                                                                                                                                                                                                                                                                                                                                                                                                                                                                                                                                                 |
| Asta saltarello Cromo Fuori produzione            | 59911887                                                                                                                                                                                                                                                                                                                                                                                                                                                                                                                                                                                                                                                                                                                 |
| Snodo                                             | 59904624                                                                                                                                                                                                                                                                                                                                                                                                                                                                                                                                                                                                                                                                                                                 |
| Giunto, 37x48x3.5                                 | 59911422                                                                                                                                                                                                                                                                                                                                                                                                                                                                                                                                                                                                                                                                                                                 |
| Attachment clamp Fuori produzione                 | 59911416                                                                                                                                                                                                                                                                                                                                                                                                                                                                                                                                                                                                                                                                                                                 |
| Fixing plate                                      | 59904765                                                                                                                                                                                                                                                                                                                                                                                                                                                                                                                                                                                                                                                                                                                 |
| Screw, M8x1, SW13                                 | 59904766                                                                                                                                                                                                                                                                                                                                                                                                                                                                                                                                                                                                                                                                                                                 |
| Set di fissaggio                                  | 59910749                                                                                                                                                                                                                                                                                                                                                                                                                                                                                                                                                                                                                                                                                                                 |
| , d 10 mm, L=413                                  | 59911423                                                                                                                                                                                                                                                                                                                                                                                                                                                                                                                                                                                                                                                                                                                 |
| O-ring, 9x2                                       | 59905095                                                                                                                                                                                                                                                                                                                                                                                                                                                                                                                                                                                                                                                                                                                 |
| Cannette flessibili, L=370, G3/8 Fuori produzione | 59911626                                                                                                                                                                                                                                                                                                                                                                                                                                                                                                                                                                                                                                                                                                                 |
| Adapter Fuori produzione                          | 59911894                                                                                                                                                                                                                                                                                                                                                                                                                                                                                                                                                                                                                                                                                                                 |
| Bocca, L=145 mm Fuori produzione                  | 59911879                                                                                                                                                                                                                                                                                                                                                                                                                                                                                                                                                                                                                                                                                                                 |
| Aereatore, M22/24 A                               | 59902081                                                                                                                                                                                                                                                                                                                                                                                                                                                                                                                                                                                                                                                                                                                 |
| Aereatore, M24x1, (-2002) Cromo Fuori produzione  | 59912011                                                                                                                                                                                                                                                                                                                                                                                                                                                                                                                                                                                                                                                                                                                 |
| Aeretore e chiave, M24x1, (2002-) Cromo           | 59912225                                                                                                                                                                                                                                                                                                                                                                                                                                                                                                                                                                                                                                                                                                                 |
| Kit di guarnizione                                | 59911884                                                                                                                                                                                                                                                                                                                                                                                                                                                                                                                                                                                                                                                                                                                 |
| Screw, M4x7                                       | 59902075                                                                                                                                                                                                                                                                                                                                                                                                                                                                                                                                                                                                                                                                                                                 |
| Scarico a saltarello Cromo                        | 59911441                                                                                                                                                                                                                                                                                                                                                                                                                                                                                                                                                                                                                                                                                                                 |
|                                                   | Leva, L=60 Blu Fuori produzione Leva, 60 mm Cromo Fuori produzione Screw, M5x8, SW2.5 Adattatore O-ring, d 6x1 Cappuccio Cromo Fuori produzione Cappuccio Cromo Fuori produzione Cappuccio Cromo Manicotto di fissaggio Vite eye, M50x1, SW45 Cartuccia, 4.8 eco Hot water limiter Asta saltarello Cromo Fuori produzione Snodo Giunto, 37x48x3.5 Attachment clamp Fuori produzione Fixing plate Screw, M8x1, SW13 Set di fissaggio , d 10 mm, L=413 O-ring, 9x2 Cannette flessibili, L=370, G3/8 Fuori produzione Adapter Fuori produzione Bocca, L=145 mm Fuori produzione Aereatore, M22/24 A Aereatore, M24x1, (-2002) Cromo Fuori produzione Aeretore e chiave, M24x1, (2002-) Cromo Kit di guarnizione Screw, M4x7 |