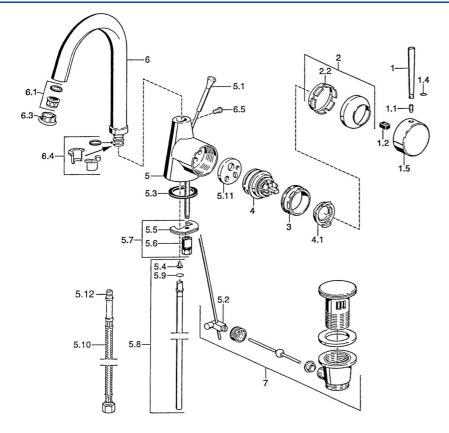

### SP51032101

|      | Name                                    | Code     |
|------|-----------------------------------------|----------|
| 1    | Lever, L=60 Blue Discontinued           | 59912148 |
| 1    | Lever, 60 mm Discontinued               | 59911882 |
| 1    | Lever, 80 mm Discontinued               | 59912122 |
| 1.1  | Screw, M5x8, SW2.5                      | 59904755 |
| 1.2  | Bushing                                 | 59904778 |
| 1.4  | O-ring, d 6x1                           | 59912136 |
| 1.5  | Cap Discontinued                        | 59911885 |
| 2    | Covering cap                            | 59906563 |
| 2.2  | Fixing sleeve                           | 59906695 |
| 3    | Eye screw, M50x1, SW45                  | 59904775 |
| 4    | Cartridge, 4.8 eco                      | 59904601 |
| 4.1  | Hot water limiter                       | 59904759 |
| 5.1  | Pop-up operating rod Discontinued       | 59911887 |
| 5.2  | Swivel joint                            | 59904624 |
| 5.3  | Gasket, 37x48x3.5                       | 59911422 |
| 5.4  | Attachment clamp Discontinued           | 59911416 |
| 5.5  | Fixing plate                            | 59904765 |
| 5.6  | Screw, M8x1, SW13                       | 59904766 |
| 5.7  | Fixing set                              | 59910749 |
| 5.8  | Pipe, d 10 mm, L=413                    | 59911423 |
| 5.9  | O-ring, 9x2                             | 59905095 |
| 5.10 | Flexible pipe, L=370, G3/8 Discontinued | 59911626 |
| 5.11 | Adapter Discontinued                    | 59911894 |
| 6    | Spout, L=145 mm Discontinued            | 59911879 |
| 6.1  | Aerator, M22/24 A                       | 59902081 |
| 6.3  | Aerator, M24x1, (-2002) Discontinued    | 59912011 |
| 6.3  | Aerator and key, M24x1, (2002-)         | 59912225 |
| 6.4  | Sealing kit                             | 59911884 |
| 6.5  | Screw, M4x7                             | 59902075 |
| 7    | Pop-up waste                            | 59911441 |
|      |                                         |          |