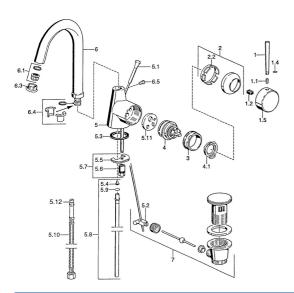

### SP51032101

|      | Name                                    | Code     |
|------|-----------------------------------------|----------|
| 1    | Lever, L=60 Blue Discontinued           | 59912148 |
| 1    | Lever, 60 mm Discontinued               | 59911882 |
| 1    | Lever, 80 mm Discontinued               | 59912122 |
| 1.1  | Screw, M5x8, SW2.5                      | 59904755 |
| 1.2  | Bushing                                 | 59904778 |
| 1.4  | O-ring, d 6x1                           | 59912136 |
| 1.5  | Cap Discontinued                        | 59911885 |
| 2    | Covering cap                            | 59906563 |
| 2.2  | Fixing sleeve                           | 59906695 |
| 3    | Eye screw, M50x1, SW45                  | 59904775 |
| 4    | Cartridge, 4.8 eco                      | 59904601 |
| 4.1  | Hot water limiter                       | 59904759 |
| 5.1  | Pop-up operating rod Discontinued       | 59911887 |
| 5.2  | Swivel joint                            | 59904624 |
| 5.3  | Gasket, 37x48x3.5                       | 59911422 |
| 5.4  | Attachment clamp Discontinued           | 59911416 |
| 5.5  | Fixing plate                            | 59904765 |
| 5.6  | Screw, M8x1, SW13                       | 59904766 |
| 5.7  | Fixing set                              | 59910749 |
| 5.8  | Pipe, d 10 mm, L=413                    | 59911423 |
| 5.9  | O-ring, 9x2                             | 59905095 |
| 5.10 | Flexible pipe, L=370, G3/8 Discontinued | 59911626 |
| 5.11 | Adapter Discontinued                    | 59911894 |
| 6    | Spout, L=145 mm Discontinued            | 59911879 |
| 6.1  | Aerator, M22/24 A                       | 59902081 |
| 6.3  | Aerator, M24x1, (-2002) Discontinued    | 59912011 |
| 6.3  | Aerator and key, M24x1, (2002-)         | 59912225 |
| 6.4  | Sealing kit                             | 59911884 |
| 6.5  | Screw, M4x7                             | 59902075 |
| 7    | Pop-up waste                            | 59911441 |
|      |                                         |          |