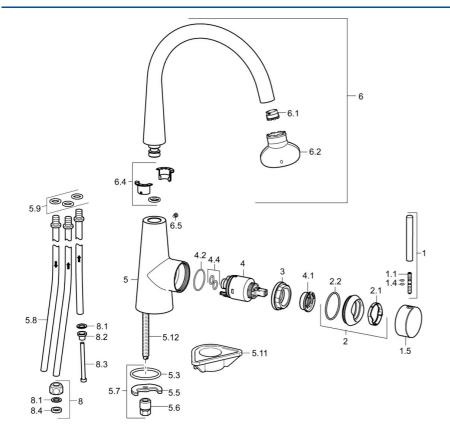

## Parti di ricambio

|      | Nome                                  | Codice   |
|------|---------------------------------------|----------|
| 1    | Leva, 70 mm                           | 59913331 |
| 1.1  | Screw, M5x35                          | 59913299 |
| 1.4  | O-ring, d 3x1.5                       | 59913100 |
| 1.5  | Cappuccio Nero Fuori produzione       | 59913329 |
| 1.5  | Cappuccio Bianco Fuori produzione     | 59913330 |
| 1.5  | Cappuccio Cromo                       | 59913328 |
| 2    | Cappuccio Cromo                       | 59913364 |
| 2.1  | Anello glassato                       | 59913363 |
| 2.2  | O-ring, d 38x2                        | 59913212 |
| 3    | Screw, M42x1, SW34                    | 59913365 |
| 4    | Cartuccia, 3.5 Eco                    | 59912324 |
| 4    | Cartuccia, 3.5 Classic                | 59913075 |
| 4.1  | Temperature adjustment limiter        | 59912325 |
| 4.2  | O-ring, d 28.24x2.62 Fuori produzione | 59912590 |
| 4.4  | O-ring, d 10.10x1.60 Fuori produzione | 59905072 |
| 5.3  | O-ring, d 36.09x d 3.53               | 59913396 |
| 5.5  | Fixing plate                          | 59904765 |
| 5.6  | Screw, M8x1, SW13                     | 59904766 |
| 5.7  | Set di fissaggio                      | 59910749 |
| 5.8  | , M8x1, L=560                         | 59912806 |
| 5.9  | O-ring, 6x1.4                         | 59913266 |
| 5.11 | Base per fissaggio                    | 59910008 |
| 5.12 | Viti di fissaggio, M8x1, L=140        | 59912474 |
| 6    | Bocca Cromo                           | 59913487 |
| 6.1  | Aereatore, M18.5x1                    | 59913489 |
| 6.2  | Chiave per aeratore, M18.5            | 59913367 |
| 6.4  | Kit di guarnizione                    | 59911884 |
| 6.5  | Screw, M4x7                           | 59902075 |
| 8    | Raccordo dado                         | 59904969 |
| 8.1  | Kit di guarnizione, 14.9x8.5x1        | 59902352 |
| 8.2  | Kit di guarnizione, 10x8              | 59902272 |
| 8.3  | Tubo flessibile                       | 59902151 |
| 8.4  | Giunto, 15x8x4 Fuori produzione       | 59902270 |
| N.I. | Chiave, SW30/34                       | 59912108 |