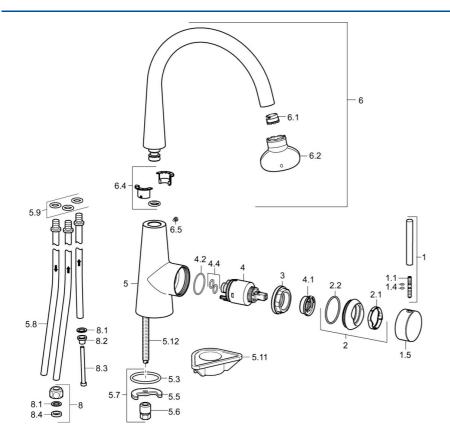

## Reserveonderdelen

### SP51021173

|      | Naam                               | Code     |
|------|------------------------------------|----------|
| 1    | Hendel, 70 mm                      | 59913331 |
| 1.1  | Schroef, M5x35                     | 59913299 |
| 1.4  | O-ring, d 3x1.5                    | 59913100 |
| 1.5  | Kap Zwart Stopgezet                | 59913329 |
| 1.5  | Kap Wit Stopgezet                  | 59913330 |
| 1.5  | Kap Chroom                         | 59913328 |
| 2    | Kap Chroom                         | 59913364 |
| 2.1  | Glijring wit                       | 59913363 |
| 2.2  | O-ring, d 38x2                     | 59913212 |
| 3    | Schroef, M42x1, SW34               | 59913365 |
| 4    | Binnenwerk, 3.5 Eco                | 59912324 |
| 4    | Binnenwerk, 3.5 Classic            | 59913075 |
| 4.1  | Temperature adjustment limiter     | 59912325 |
| 4.2  | O-ring, d 28.24x2.62 Stopgezet     | 59912590 |
| 4.4  | O-ring, d 10.10x1.60 Stopgezet     | 59905072 |
| 5.3  | O-ring, d 36.09x d 3.53            | 59913396 |
| 5.5  | Fixing plate                       | 59904765 |
| 5.6  | Schroef, M8x1, SW13                | 59904766 |
| 5.7  | Bevestigingsset                    | 59910749 |
| 5.8  | Pijp, M8x1, L=560                  | 59912806 |
| 5.9  | O-ring, 6x1.4                      | 59913266 |
| 5.11 | Verstevigingsplaat                 | 59910008 |
| 5.12 | Bevestigingsschroeven, M8x1, L=140 | 59912474 |
| 6    | Uitloop Chroom                     | 59913487 |
| 6.1  | Mousseur, M18.5x1                  | 59913489 |
| 6.2  | Schuimstralersleutel, M18.5        | 59913367 |
| 6.4  | Dichting                           | 59911884 |
| 6.5  | Schroef, M4x7                      | 59902075 |
| 8    | Montage moer                       | 59904969 |
| 8.1  | Dichting, 14.9x8.5x1               | 59902352 |
| 8.2  | Dichting, 10x8                     | 59902272 |
| 8.3  | Slangen                            | 59902151 |
| 8.4  | Dichting, 15x8x4 Stopgezet         | 59902270 |
| N.I. | Sleutel, SW30/34                   | 59912108 |
|      |                                    |          |