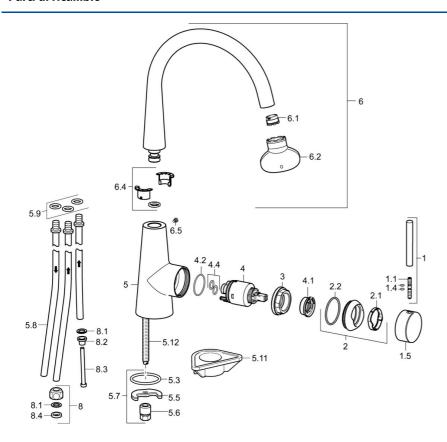

# Parti di ricambio

## SP51021173

|      | Nome                                  | Codice   |
|------|---------------------------------------|----------|
| 1    | Leva, 70 mm                           | 59913331 |
| 1.1  | Screw, M5x35                          | 59913299 |
| 1.4  | O-ring, d 3x1.5                       | 59913100 |
| 1.5  | Cappuccio Nero Fuori produzione       | 59913329 |
| 1.5  | Cappuccio Bianco Fuori produzione     | 59913330 |
| 1.5  | Cappuccio Cromo                       | 59913328 |
| 2    | Cappuccio Cromo                       | 59913364 |
| 2.1  | Anello glassato                       | 59913363 |
| 2.2  | O-ring, d 38x2                        | 59913212 |
| 3    | Screw, M42x1, SW34                    | 59913365 |
| 4    | Cartuccia, 3.5 Eco                    | 59912324 |
| 4    | Cartuccia, 3.5 Classic                | 59913075 |
| 4.1  | Temperature adjustment limiter        | 59912325 |
| 4.2  | O-ring, d 28.24x2.62 Fuori produzione | 59912590 |
| 4.4  | O-ring, d 10.10x1.60 Fuori produzione | 59905072 |
| 5.3  | O-ring, d 36.09x d 3.53               | 59913396 |
| 5.5  | Fixing plate                          | 59904765 |
| 5.6  | Screw, M8x1, SW13                     | 59904766 |
| 5.7  | Set di fissaggio                      | 59910749 |
| 5.8  | , M8x1, L=560                         | 59912806 |
| 5.9  | O-ring, 6x1.4                         | 59913266 |
| 5.11 | Base per fissaggio                    | 59910008 |
| 5.12 | Viti di fissaggio, M8x1, L=140        | 59912474 |
| 6    | Bocca Cromo                           | 59913487 |
| 6.1  | Aereatore, M18.5x1                    | 59913489 |
| 6.2  | Chiave per aeratore, M18.5            | 59913367 |
| 6.4  | Kit di guarnizione                    | 59911884 |
| 6.5  | Screw, M4x7                           | 59902075 |
| 8    | Raccordo dado                         | 59904969 |
| 8.1  | Kit di guarnizione, 14.9x8.5x1        | 59902352 |
| 8.2  | Kit di guarnizione, 10x8              | 59902272 |
| 8.3  | Tubo flessibile                       | 59902151 |
| 8.4  | Giunto, 15x8x4 Fuori produzione       | 59902270 |
| N.I. | Chiave, SW30/34                       | 59912108 |