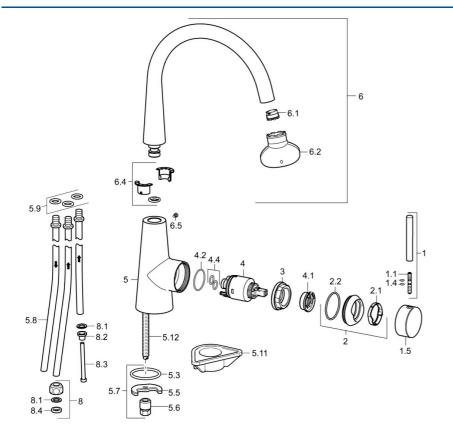

# **Spare parts**

## SP51021173

|      | Name                              | Code     |
|------|-----------------------------------|----------|
| 1    | Lever, 70 mm                      | 59913331 |
| 1.1  | Screw, M5x35                      | 59913299 |
| 1.4  | O-ring, d 3x1.5                   | 59913100 |
| 1.5  | Cap Black Discontinued            | 59913329 |
| 1.5  | Cap White Discontinued            | 59913330 |
| 1.5  | Cap                               | 59913328 |
| 2    | Covering cap                      | 59913364 |
| 2.1  | Bearing ring                      | 59913363 |
| 2.2  | O-ring, d 38x2                    | 59913212 |
| 3    | Screw, M42x1, SW34                | 59913365 |
| 4    | Cartridge, 3.5 Eco                | 59912324 |
| 4    | Cartridge, 3.5 Classic            | 59913075 |
| 4.1  | Temperature adjustment limiter    | 59912325 |
| 4.2  | O-ring, d 28.24x2.62 Discontinued | 59912590 |
| 4.4  | O-ring, d 10.10x1.60 Discontinued | 59905072 |
| 5.3  | O-ring, d 36.09x d 3.53           | 59913396 |
| 5.5  | Fixing plate                      | 59904765 |
| 5.6  | Screw, M8x1, SW13                 | 59904766 |
| 5.7  | Fixing set                        | 59910749 |
| 5.8  | Pipe, M8x1, L=560                 | 59912806 |
| 5.9  | O-ring, 6x1.4                     | 59913266 |
| 5.11 | Supporting plate                  | 59910008 |
| 5.12 | Fixing screw, M8x1, L=140         | 59912474 |
| 6    | Spout                             | 59913487 |
| 6.1  | Aerator, M18.5x1                  | 59913489 |
| 6.2  | Key for aerator, M18.5            | 59913367 |
| 6.4  | Sealing kit                       | 59911884 |
| 6.5  | Screw, M4x7                       | 59902075 |
| 8    | Fitting nut                       | 59904969 |
| 8.1  | Sealing kit, 14.9x8.5x1           | 59902352 |
| 8.2  | Sealing kit, 10x8                 | 59902272 |
| 8.3  | Hose                              | 59902151 |
| 8.4  | Gasket, 15x8x4 Discontinued       | 59902270 |
| N.I. | Key, SW30/34                      | 59912108 |