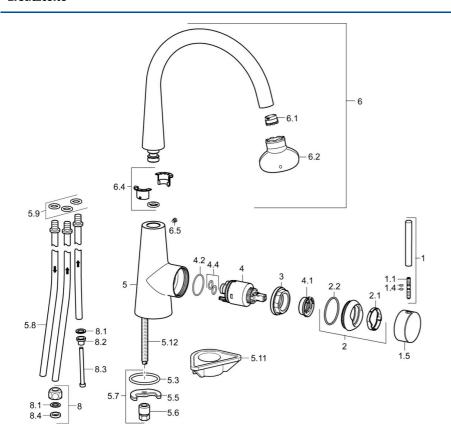

## Ersatzteile

### SP51021173

|      | Name                              | ArtNr.   |
|------|-----------------------------------|----------|
| 1    | Hebel, 70 mm                      | 59913331 |
| 1.1  | Schraube, M5x35                   | 59913299 |
| 1.4  | O-Ring, d 3x1.5                   | 59913100 |
| 1.5  | Abdeckkappe Schwarz Ausgelaufen   | 59913329 |
| 1.5  | Abdeckkappe Weiss Ausgelaufen     | 59913330 |
| 1.5  | Abdeckkappe                       | 59913328 |
| 2    | Abdeckkappe                       | 59913364 |
| 2.1  | Gleitring                         | 59913363 |
| 2.2  | O-Ring, d 38x2                    | 59913212 |
| 3    | Schraube, M42x1, SW34             | 59913365 |
| 4    | Kartusche, 3.5 Eco                | 59912324 |
| 4    | Kartusche, 3.5 Classic            | 59913075 |
| 4.1  | Temperatur-Anschlagring           | 59912325 |
| 4.2  | O-Ring, d 28.24x2.62 Ausgelaufen  | 59912590 |
| 4.4  | O-Ring, d 10.10x1.60 Ausgelaufen  | 59905072 |
| 5.3  | O-Ring, d 36.09x d 3.53           | 59913396 |
| 5.5  | Befestigungsplatte                | 59904765 |
| 5.6  | Schraube, M8x1, SW13              | 59904766 |
| 5.7  | Befestigungssatz                  | 59910749 |
| 5.8  | Rohr, M8x1, L=560                 | 59912806 |
| 5.9  | O-Ring, 6x1.4                     | 59913266 |
| 5.11 | PVC-Befestigungsplatte            | 59910008 |
| 5.12 | Befestigungsschraube, M8x1, L=140 | 59912474 |
| 6    | Auslauf                           | 59913487 |
| 6.1  | Luftsprudler, M18.5x1             | 59913489 |
| 6.2  | Schlüssel für Luftsprudler, M18.5 | 59913367 |
| 6.4  | Dichtungskit                      | 59911884 |
| 6.5  | Schraube, M4x7                    | 59902075 |
| 8    | Überwurfmutter                    | 59904969 |
| 8.1  | Dichtungskit, 14.9x8.5x1          | 59902352 |
| 8.2  | Dichtungskit, 10x8                | 59902272 |
| 8.3  | Schlauch                          | 59902151 |
| 8.4  | Dichtung, 15x8x4 Ausgelaufen      | 59902270 |
| N.I. | Schlüssel, SW30/34                | 59912108 |
|      |                                   |          |