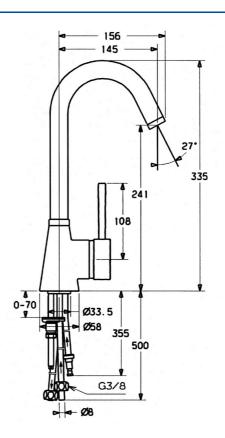

#### Caratteristiche tecniche

| Fornitura di acqua calda     | max. +80°C |  |
|------------------------------|------------|--|
| Pressione di esercizio       | 0.5-5 bar  |  |
| Backflow prevention (EN1717) | AA         |  |
| Materiale                    | Ottone     |  |
| Norme                        |            |  |

Standard EN

EN 817