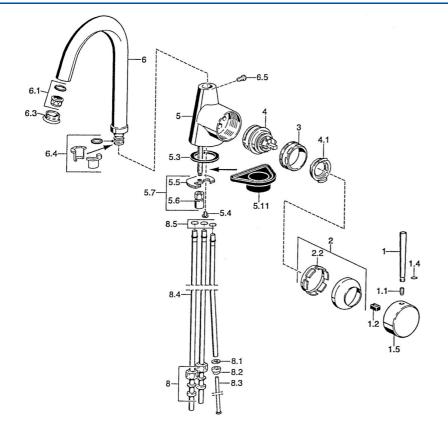

# Parti di ricambio

### SP51021101

|      | Nome                                             | Codice   |
|------|--------------------------------------------------|----------|
| 1    | Leva, 80 mm Cromo Fuori produzione               | 59912122 |
| 1    | Leva, L=60 Blu Fuori produzione                  | 59912148 |
| 1    | Leva, 60 mm Cromo Fuori produzione               | 59911882 |
| 1.1  | Screw, M5x8, SW2.5                               | 59904755 |
| 1.2  | Adattatore                                       | 59904778 |
| 1.4  | O-ring, d 6x1                                    | 59912136 |
| 1.5  | Cappuccio Cromo Fuori produzione                 | 59911885 |
| 2    | Cappuccio Cromo                                  | 59906563 |
| 2.2  | Manicotto di fissaggio                           | 59906695 |
| 3    | Vite eye, M50x1, SW45                            | 59904775 |
| 4    | Cartuccia, 4.8 eco                               | 59904601 |
| 4.1  | Hot water limiter                                | 59904759 |
| 5.3  | Giunto, 37x48x3.5                                | 59911422 |
| 5.4  | Attachment clamp Fuori produzione                | 59911416 |
| 5.5  | Fixing plate                                     | 59904765 |
| 5.6  | Screw, M8x1, SW13                                | 59904766 |
| 5.7  | Set di fissaggio                                 | 59910749 |
| 5.11 | Base per fissaggio                               | 59910008 |
| 6    | Bocca Cromo Fuori produzione                     | 59911881 |
| 6.1  | Aereatore, M22/24, ND                            | 59901553 |
| 6.3  | Aereatore, M24x1, (-2002) Cromo Fuori produzione | 59912011 |
| 6.4  | Kit di guarnizione                               | 59911884 |
| 6.5  | Screw, M4x7                                      | 59902075 |
| 8    | Raccordo dado                                    | 59904969 |
| 8.1  | Kit di guarnizione, 14.9x8.5x1                   | 59902352 |
| 8.2  | Kit di guarnizione, 10x8                         | 59902272 |
| 8.3  | Tubo flessibile                                  | 59902151 |
| 8.4  | , 8x530                                          | 59911895 |