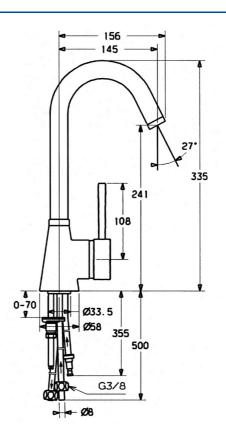

#### Caratteristiche tecniche

| Fornitura di acqua calda     | max. +80°C |  |
|------------------------------|------------|--|
| Pressione di esercizio       | 0.5-5 bar  |  |
| Backflow prevention (EN1717) | AA         |  |
| Materiale                    | Ottone     |  |
| Norme                        |            |  |

Standard EN

EN 817