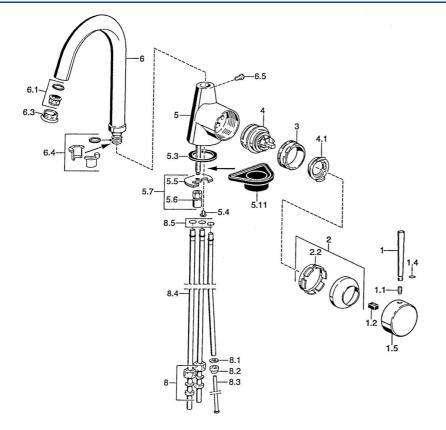

## Náhradné diely

### SP51021101

|      | Názov                                  | Kód      |
|------|----------------------------------------|----------|
| 1    | Ovládacia rukoväť, 80 mm Ukončené      | 59912122 |
| 1    | Ovládacia rukoväť, L=60 Modrá Ukončené | 59912148 |
| 1    | Ovládacia rukoväť, 60 mm Ukončené      | 59911882 |
| 1.1  | Skrutka, M5x8, SW2.5                   | 59904755 |
| 1.2  | Klzné puzdro                           | 59904778 |
| 1.4  | O-krúžok, d 6x1                        | 59912136 |
| 1.5  | Klobúk,krytka Ukončené                 | 59911885 |
| 2    | Krytka                                 | 59906563 |
| 2.2  | Upevňovacia objímka                    | 59906695 |
| 3    | Očné skrutka, M50x1, SW45              | 59904775 |
| 4    | Kartuš, 4.8 eco                        | 59904601 |
| 4.1  | Hot water limiter                      | 59904759 |
| 5.3  | Tesnenie, 37x48x3.5                    | 59911422 |
| 5.4  | Attachment clamp Ukončené              | 59911416 |
| 5.5  |                                        | 59904765 |
| 5.6  | Skrutka, M8x1, SW13                    | 59904766 |
| 5.7  | Upevňovací set                         | 59910749 |
| 5.11 | Podložka                               | 59910008 |
| 6    | Výtokové rameno Ukončené               | 59911881 |
| 6.1  | Aerator, M22/24, ND                    | 59901553 |
| 6.3  | Aerator, M24x1, (-2002) Ukončené       | 59912011 |
| 6.4  | Tesnenie sada                          | 59911884 |
| 6.5  | Skrutka, M4x7                          | 59902075 |
| 8    | Montáž matice                          | 59904969 |
| 8.1  | Tesnenie sada, 14.9x8.5x1              | 59902352 |
| 8.2  | Tesnenie sada, 10x8                    | 59902272 |
| 8.3  | Pripájacie hadičky                     | 59902151 |
| 8.4  | Potrubie, 8x530                        | 59911895 |
|      |                                        |          |