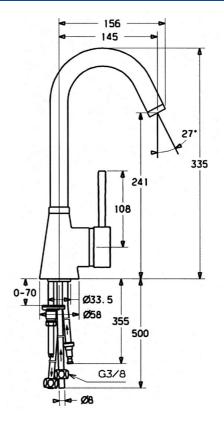

### Technické údaje

#### Technické vlastnosti

| Dodávka teplej vody         | max. +80°C |  |
|-----------------------------|------------|--|
| Pracovný tlak               | 0.5-5 bar  |  |
| Spätná klapka (STN EN 1717) | AA         |  |
| Materiál                    | Mosadz     |  |
| Predpisy                    |            |  |
| Norma EN                    | EN 817     |  |
|                             |            |  |