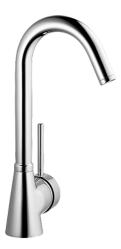

## 51021101 HANSADESIGNO - Drezová batéria, low pressure Ukončené

EAN: 4015474032637 static.hansa.com/51021101

- Kuchyňa
- Jednopáková s bočným ovládaním
- Stojanková

- Chróm
- Jedna ovládacia páka / rukoväť, Páka so symbolom teplej a studenej vody