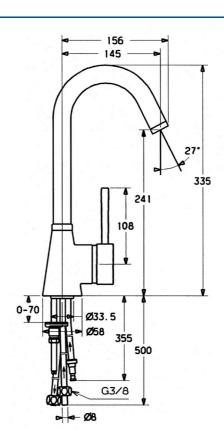

### Caratteristiche tecniche

Fornitura di acqua calda max. +80°C
Pressione di esercizio 0.5-5 bar
Backflow prevention (EN1717) AA
Materiale Ottone

#### Norme

Standard EN EN 817