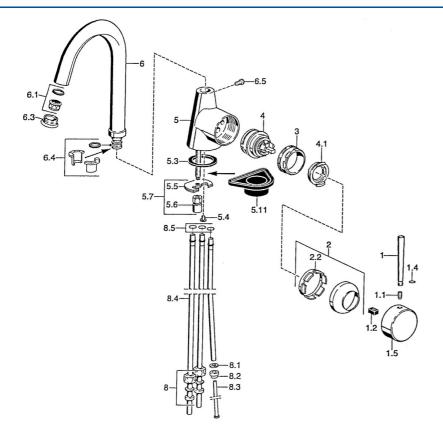

## Parti di ricambio

### SP51021101

|      | Nome                                             | Codice   |
|------|--------------------------------------------------|----------|
| 1    | Leva, 80 mm Cromo Fuori produzione               | 59912122 |
| 1    | Leva, L=60 Blu Fuori produzione                  | 59912148 |
| 1    | Leva, 60 mm Cromo Fuori produzione               | 59911882 |
| 1.1  | Screw, M5x8, SW2.5                               | 59904755 |
| 1.2  | Adattatore                                       | 59904778 |
| 1.4  | O-ring, d 6x1                                    | 59912136 |
| 1.5  | Cappuccio Cromo Fuori produzione                 | 59911885 |
| 2    | Cappuccio Cromo                                  | 59906563 |
| 2.2  | Manicotto di fissaggio                           | 59906695 |
| 3    | Vite eye, M50x1, SW45                            | 59904775 |
| 4    | Cartuccia, 4.8 eco                               | 59904601 |
| 4.1  | Hot water limiter                                | 59904759 |
| 5.3  | Giunto, 37x48x3.5                                | 59911422 |
| 5.4  | Attachment clamp Fuori produzione                | 59911416 |
| 5.5  | Fixing plate                                     | 59904765 |
| 5.6  | Screw, M8x1, SW13                                | 59904766 |
| 5.7  | Set di fissaggio                                 | 59910749 |
| 5.11 | Base per fissaggio                               | 59910008 |
| 6    | Bocca Cromo Fuori produzione                     | 59911881 |
| 6.1  | Aereatore, M22/24, ND                            | 59901553 |
| 6.3  | Aereatore, M24x1, (-2002) Cromo Fuori produzione | 59912011 |
| 6.4  | Kit di guarnizione                               | 59911884 |
| 6.5  | Screw, M4x7                                      | 59902075 |
| 8    | Raccordo dado                                    | 59904969 |
| 8.1  | Kit di guarnizione, 14.9x8.5x1                   | 59902352 |
| 8.2  | Kit di guarnizione, 10x8                         | 59902272 |
| 8.3  | Tubo flessibile                                  | 59902151 |
| 8.4  | Pipe, 8x530 Fuori produzione                     | 59911895 |