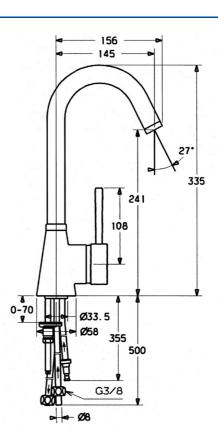

### **Technical properties**

Hot water supply max. +80°C 0.5-5 bar Working pressure Backflow prevention (EN1717) AA Material Brass