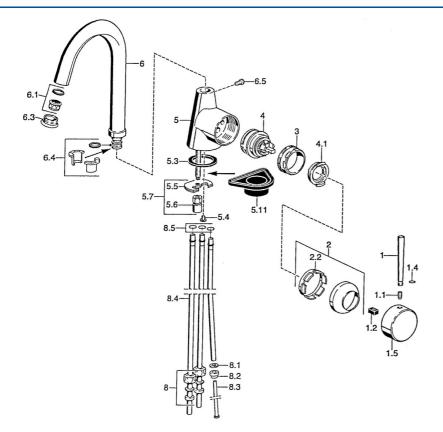

#### SP51021101

|      | Name                                 | Code     |
|------|--------------------------------------|----------|
| 1    | Lever, 80 mm Discontinued            | 59912122 |
| 1    | Lever, L=60 Blue Discontinued        | 59912148 |
| 1    | Lever, 60 mm Discontinued            | 59911882 |
| 1.1  | Screw, M5x8, SW2.5                   | 59904755 |
| 1.2  | Bushing                              | 59904778 |
| 1.4  | O-ring, d 6x1                        | 59912136 |
| 1.5  | Cap Discontinued                     | 59911885 |
| 2    | Covering cap                         | 59906563 |
| 2.2  | Fixing sleeve                        | 59906695 |
| 3    | Eye screw, M50x1, SW45               | 59904775 |
| 4    | Cartridge, 4.8 eco                   | 59904601 |
| 4.1  | Hot water limiter                    | 59904759 |
| 5.3  | Gasket, 37x48x3.5                    | 59911422 |
| 5.4  | Attachment clamp Discontinued        | 59911416 |
| 5.5  | Fixing plate                         | 59904765 |
| 5.6  | Screw, M8x1, SW13                    | 59904766 |
| 5.7  | Fixing set                           | 59910749 |
| 5.11 | Supporting plate                     | 59910008 |
| 6    | Spout Discontinued                   | 59911881 |
| 6.1  | Aerator, M22/24, ND                  | 59901553 |
| 6.3  | Aerator, M24x1, (-2002) Discontinued | 59912011 |
| 6.4  | Sealing kit                          | 59911884 |
| 6.5  | Screw, M4x7                          | 59902075 |
| 8    | Fitting nut                          | 59904969 |
| 8.1  | Sealing kit, 14.9x8.5x1              | 59902352 |
| 8.2  | Sealing kit, 10x8                    | 59902272 |
| 8.3  | Hose                                 | 59902151 |
| 8.4  | Pipe, 8x530                          | 59911895 |
|      |                                      |          |