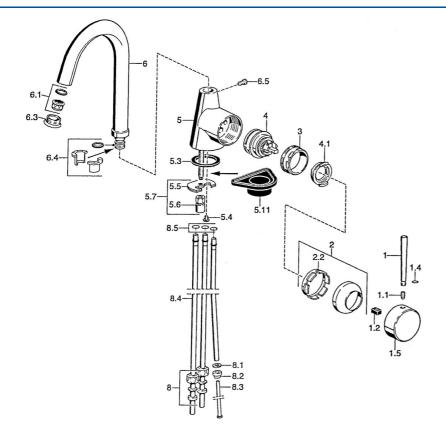

## Náhradné diely

### SP51021101

|      | Názov                                  | Kód      |
|------|----------------------------------------|----------|
| 1    | Ovládacia rukoväť, 80 mm Ukončené      | 59912122 |
| 1    | Ovládacia rukoväť, L=60 Modrá Ukončené | 59912148 |
| 1    | Ovládacia rukoväť, 60 mm Ukončené      | 59911882 |
| 1.1  | Skrutka, M5x8, SW2.5                   | 59904755 |
| 1.2  | Klzné puzdro                           | 59904778 |
| 1.4  | O-krúžok, d 6x1                        | 59912136 |
| 1.5  | Klobúk,krytka Ukončené                 | 59911885 |
| 2    | Krytka                                 | 59906563 |
| 2.2  | Upevňovacia objímka                    | 59906695 |
| 3    | Očné skrutka, M50x1, SW45              | 59904775 |
| 4    | Kartuš, 4.8 eco                        | 59904601 |
| 4.1  | Hot water limiter                      | 59904759 |
| 5.3  | Tesnenie, 37x48x3.5                    | 59911422 |
| 5.4  | Attachment clamp Ukončené              | 59911416 |
| 5.5  |                                        | 59904765 |
| 5.6  | Skrutka, M8x1, SW13                    | 59904766 |
| 5.7  | Upevňovací set                         | 59910749 |
| 5.11 | Podložka                               | 59910008 |
| 6    | Výtokové rameno Ukončené               | 59911881 |
| 6.1  | Aerator, M22/24, ND                    | 59901553 |
| 6.3  | Aerator, M24x1, (-2002) Ukončené       | 59912011 |
| 6.4  | Tesnenie sada                          | 59911884 |
| 6.5  | Skrutka, M4x7                          | 59902075 |
| 8    | Montáž matice                          | 59904969 |
| 8.1  | Tesnenie sada, 14.9x8.5x1              | 59902352 |
| 8.2  | Tesnenie sada, 10x8                    | 59902272 |
| 8.3  | Pripájacie hadičky                     | 59902151 |
| 8.4  | Potrubie, 8x530                        | 59911895 |