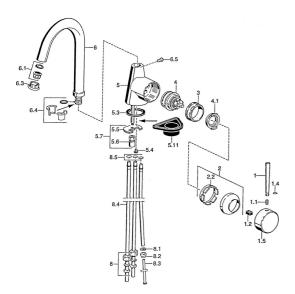

## Náhradné diely

### SP51021101

|      | Názov                                  | Kód      |
|------|----------------------------------------|----------|
| 1    | Ovládacia rukoväť, 80 mm Ukončené      | 59912122 |
| 1    | Ovládacia rukoväť, L=60 Modrá Ukončené | 59912148 |
| 1    | Ovládacia rukoväť, 60 mm Ukončené      | 59911882 |
| 1.1  | Skrutka, M5x8, SW2.5                   | 59904755 |
| 1.2  | Klzné puzdro                           | 59904778 |
| 1.4  | O-krúžok, d 6x1                        | 59912136 |
| 1.5  | Klobúk,krytka Ukončené                 | 59911885 |
| 2    | Krytka                                 | 59906563 |
| 2.2  | Upevňovacia objímka                    | 59906695 |
| 3    | Očné skrutka, M50x1, SW45              | 59904775 |
| 4    | Kartuš, 4.8 eco                        | 59904601 |
| 4.1  | Hot water limiter                      | 59904759 |
| 5.3  | Tesnenie, 37x48x3.5                    | 59911422 |
| 5.4  | Attachment clamp Ukončené              | 59911416 |
| 5.5  |                                        | 59904765 |
| 5.6  | Skrutka, M8x1, SW13                    | 59904766 |
| 5.7  | Upevňovací set                         | 59910749 |
| 5.11 | Podložka                               | 59910008 |
| 6    | Výtokové rameno Ukončené               | 59911881 |
| 6.1  | Aerator, M22/24, ND                    | 59901553 |
| 6.3  | Aerator, M24x1, (-2002) Ukončené       | 59912011 |
| 6.4  | Tesnenie sada                          | 59911884 |
| 6.5  | Skrutka, M4x7                          | 59902075 |
| 8    | Montáž matice                          | 59904969 |
| 8.1  | Tesnenie sada, 14.9x8.5x1              | 59902352 |
| 8.2  | Tesnenie sada, 10x8                    | 59902272 |
| 8.3  | Pripájacie hadičky                     | 59902151 |
| 8.4  | Potrubie, 8x530                        | 59911895 |