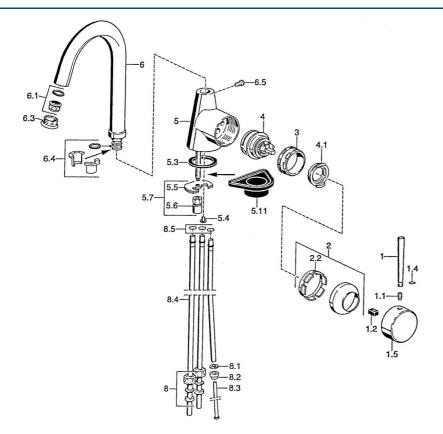

### Reserveonderdelen

### SP51021101

|      | Naam                                      | Code     |
|------|-------------------------------------------|----------|
| 1    | Hendel, 80 mm Chroom Stopgezet            | 59912122 |
| 1    | Hendel, L=60 Blauw Stopgezet              | 59912148 |
| 1    | Hendel, 60 mm Chroom Stopgezet            | 59911882 |
| 1.1  | Schroef, M5x8, SW2.5                      | 59904755 |
| 1.2  | Joint klassiek uitloop                    | 59904778 |
| 1.4  | O-ring, d 6x1                             | 59912136 |
| 1.5  | Kap Chroom Stopgezet                      | 59911885 |
| 2    | Kap Chroom                                | 59906563 |
| 2.2  | Vaststelling van de mouw                  | 59906695 |
| 3    | Schroefoog, M50x1, SW45                   | 59904775 |
| 4    | Binnenwerk, 4.8 eco                       | 59904601 |
| 4.1  | Hot water limiter                         | 59904759 |
| 5.3  | Dichting, 37x48x3.5                       | 59911422 |
| 5.4  | Attachment clamp Stopgezet                | 59911416 |
| 5.5  | Fixing plate                              | 59904765 |
| 5.6  | Schroef, M8x1, SW13                       | 59904766 |
| 5.7  | Bevestigingsset                           | 59910749 |
| 5.11 | Verstevigingsplaat                        | 59910008 |
| 6    | Uitloop Chroom Stopgezet                  | 59911881 |
| 6.1  | Mousseur, M22/24, ND                      | 59901553 |
| 6.3  | Mousseur, M24x1, (-2002) Chroom Stopgezet | 59912011 |
| 6.4  | Dichting                                  | 59911884 |
| 6.5  | Schroef, M4x7                             | 59902075 |
| 8    | Montage moer                              | 59904969 |
| 8.1  | Dichting, 14.9x8.5x1                      | 59902352 |
| 8.2  | Dichting, 10x8                            | 59902272 |
| 8.3  | Slangen                                   | 59902151 |
| 8.4  | Pijp, 8x530                               | 59911895 |