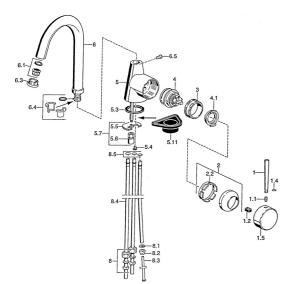

### Reserveonderdelen

### SP51021101

|      | Naam                                      | Code     |
|------|-------------------------------------------|----------|
| 1    | Hendel, 80 mm Chroom Stopgezet            | 59912122 |
| 1    | Hendel, L=60 Blauw Stopgezet              | 59912148 |
| 1    | Hendel, 60 mm Chroom Stopgezet            | 59911882 |
| 1.1  | Schroef, M5x8, SW2.5                      | 59904755 |
| 1.2  | Joint klassiek uitloop                    | 59904778 |
| 1.4  | O-ring, d 6x1                             | 59912136 |
| 1.5  | Kap Chroom Stopgezet                      | 59911885 |
| 2    | Kap Chroom                                | 59906563 |
| 2.2  | Vaststelling van de mouw                  | 59906695 |
| 3    | Schroefoog, M50x1, SW45                   | 59904775 |
| 4    | Binnenwerk, 4.8 eco                       | 59904601 |
| 4.1  | Hot water limiter                         | 59904759 |
| 5.3  | Dichting, 37x48x3.5                       | 59911422 |
| 5.4  | Attachment clamp Stopgezet                | 59911416 |
| 5.5  | Fixing plate                              | 59904765 |
| 5.6  | Schroef, M8x1, SW13                       | 59904766 |
| 5.7  | Bevestigingsset                           | 59910749 |
| 5.11 | Verstevigingsplaat                        | 59910008 |
| 6    | Uitloop Chroom Stopgezet                  | 59911881 |
| 6.1  | Mousseur, M22/24, ND                      | 59901553 |
| 6.3  | Mousseur, M24x1, (-2002) Chroom Stopgezet | 59912011 |
| 6.4  | Dichting                                  | 59911884 |
| 6.5  | Schroef, M4x7                             | 59902075 |
| 8    | Montage moer                              | 59904969 |
| 8.1  | Dichting, 14.9x8.5x1                      | 59902352 |
| 8.2  | Dichting, 10x8                            | 59902272 |
| 8.3  | Slangen                                   | 59902151 |
| 8.4  | Pijp, 8x530                               | 59911895 |