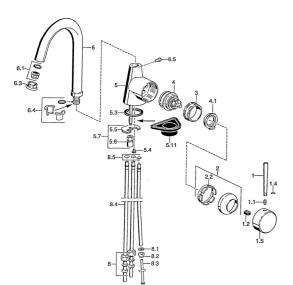

## Parti di ricambio

## SP51021101

|      | Nome                                             | Codice   |
|------|--------------------------------------------------|----------|
| 1    | Leva, 80 mm Cromo Fuori produzione               | 59912122 |
| 1    | Leva, L=60 Blu Fuori produzione                  | 59912148 |
| 1    | Leva, 60 mm Cromo Fuori produzione               | 59911882 |
| 1.1  | Screw, M5x8, SW2.5                               | 59904755 |
| 1.2  | Adattatore                                       | 59904778 |
| 1.4  | O-ring, d 6x1                                    | 59912136 |
| 1.5  | Cappuccio Cromo Fuori produzione                 | 59911885 |
| 2    | Cappuccio Cromo                                  | 59906563 |
| 2.2  | Manicotto di fissaggio                           | 59906695 |
| 3    | Vite eye, M50x1, SW45                            | 59904775 |
| 4    | Cartuccia, 4.8 eco                               | 59904601 |
| 4.1  | Hot water limiter                                | 59904759 |
| 5.3  | Giunto, 37x48x3.5                                | 59911422 |
| 5.4  | Attachment clamp Fuori produzione                | 59911416 |
| 5.5  | Fixing plate                                     | 59904765 |
| 5.6  | Screw, M8x1, SW13                                | 59904766 |
| 5.7  | Set di fissaggio                                 | 59910749 |
| 5.11 | Base per fissaggio                               | 59910008 |
| 6    | Bocca Cromo Fuori produzione                     | 59911881 |
| 6.1  | Aereatore, M22/24, ND                            | 59901553 |
| 6.3  | Aereatore, M24x1, (-2002) Cromo Fuori produzione | 59912011 |
| 6.4  | Kit di guarnizione                               | 59911884 |
| 6.5  | Screw, M4x7                                      | 59902075 |
| 8    | Raccordo dado                                    | 59904969 |
| 8.1  | Kit di guarnizione, 14.9x8.5x1                   | 59902352 |
| 8.2  | Kit di guarnizione, 10x8                         | 59902272 |
| 8.3  | Tubo flessibile                                  | 59902151 |
| 8.4  | , 8x530                                          | 59911895 |