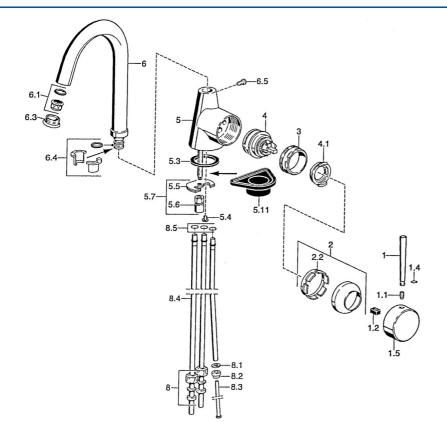

## Parti di ricambio

## SP51021101

|      | Nome                                             | Codice   |
|------|--------------------------------------------------|----------|
| 1    | Leva, 80 mm Cromo Fuori produzione               | 59912122 |
| 1    | Leva, L=60 Blu Fuori produzione                  | 59912148 |
| 1    | Leva, 60 mm Cromo Fuori produzione               | 59911882 |
| 1.1  | Screw, M5x8, SW2.5                               | 59904755 |
| 1.2  | Adattatore                                       | 59904778 |
| 1.4  | O-ring, d 6x1                                    | 59912136 |
| 1.5  | Cappuccio Cromo Fuori produzione                 | 59911885 |
| 2    | Cappuccio Cromo                                  | 59906563 |
| 2.2  | Manicotto di fissaggio                           | 59906695 |
| 3    | Vite eye, M50x1, SW45                            | 59904775 |
| 4    | Cartuccia, 4.8 eco                               | 59904601 |
| 4.1  | Hot water limiter                                | 59904759 |
| 5.3  | Giunto, 37x48x3.5                                | 59911422 |
| 5.4  | Attachment clamp Fuori produzione                | 59911416 |
| 5.5  | Fixing plate                                     | 59904765 |
| 5.6  | Screw, M8x1, SW13                                | 59904766 |
| 5.7  | Set di fissaggio                                 | 59910749 |
| 5.11 | Base per fissaggio                               | 59910008 |
| 6    | Bocca Cromo Fuori produzione                     | 59911881 |
| 6.1  | Aereatore, M22/24, ND                            | 59901553 |
| 6.3  | Aereatore, M24x1, (-2002) Cromo Fuori produzione | 59912011 |
| 6.4  | Kit di guarnizione                               | 59911884 |
| 6.5  | Screw, M4x7                                      | 59902075 |
| 8    | Raccordo dado                                    | 59904969 |
| 8.1  | Kit di guarnizione, 14.9x8.5x1                   | 59902352 |
| 8.2  | Kit di guarnizione, 10x8                         | 59902272 |
| 8.3  | Tubo flessibile                                  | 59902151 |
| 8.4  | , 8x530                                          | 59911895 |