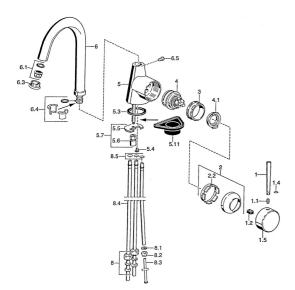

# Náhradné diely

### SP51021101

|      | Názov                                  | Kód      |
|------|----------------------------------------|----------|
| 1    | Ovládacia rukoväť, 80 mm Ukončené      | 59912122 |
| 1    | Ovládacia rukoväť, L=60 Modrá Ukončené | 59912148 |
| 1    | Ovládacia rukoväť, 60 mm Ukončené      | 59911882 |
| 1.1  | Skrutka, M5x8, SW2.5                   | 59904755 |
| 1.2  | Klzné puzdro                           | 59904778 |
| 1.4  | O-krúžok, d 6x1                        | 59912136 |
| 1.5  | Klobúk,krytka Ukončené                 | 59911885 |
| 2    | Krytka                                 | 59906563 |
| 2.2  | Upevňovacia objímka                    | 59906695 |
| 3    | Očné skrutka, M50x1, SW45              | 59904775 |
| 4    | Kartuš, 4.8 eco                        | 59904601 |
| 4.1  | Hot water limiter                      | 59904759 |
| 5.3  | Tesnenie, 37x48x3.5                    | 59911422 |
| 5.4  | Attachment clamp Ukončené              | 59911416 |
| 5.5  |                                        | 59904765 |
| 5.6  | Skrutka, M8x1, SW13                    | 59904766 |
| 5.7  | Upevňovací set                         | 59910749 |
| 5.11 | Podložka                               | 59910008 |
| 6    | Výtokové rameno Ukončené               | 59911881 |
| 6.1  | Aerator, M22/24, ND                    | 59901553 |
| 6.3  | Aerator, M24x1, (-2002) Ukončené       | 59912011 |
| 6.4  | Tesnenie sada                          | 59911884 |
| 6.5  | Skrutka, M4x7                          | 59902075 |
| 8    | Montáž matice                          | 59904969 |
| 8.1  | Tesnenie sada, 14.9x8.5x1              | 59902352 |
| 8.2  | Tesnenie sada, 10x8                    | 59902272 |
| 8.3  | Pripájacie hadičky                     | 59902151 |
| 8.4  | Potrubie, 8x530                        | 59911895 |