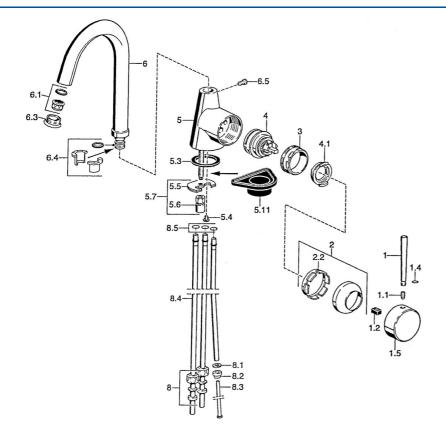

# Náhradné diely

### SP51021101

|      | Názov                                  | Kód      |
|------|----------------------------------------|----------|
| 1    | Ovládacia rukoväť, 80 mm Ukončené      | 59912122 |
| 1    | Ovládacia rukoväť, L=60 Modrá Ukončené | 59912148 |
| 1    | Ovládacia rukoväť, 60 mm Ukončené      | 59911882 |
| 1.1  | Skrutka, M5x8, SW2.5                   | 59904755 |
| 1.2  | Klzné puzdro                           | 59904778 |
| 1.4  | O-krúžok, d 6x1                        | 59912136 |
| 1.5  | Klobúk,krytka Ukončené                 | 59911885 |
| 2    | Krytka                                 | 59906563 |
| 2.2  | Upevňovacia objímka                    | 59906695 |
| 3    | Očné skrutka, M50x1, SW45              | 59904775 |
| 4    | Kartuš, 4.8 eco                        | 59904601 |
| 4.1  | Hot water limiter                      | 59904759 |
| 5.3  | Tesnenie, 37x48x3.5                    | 59911422 |
| 5.4  | Attachment clamp Ukončené              | 59911416 |
| 5.5  |                                        | 59904765 |
| 5.6  | Skrutka, M8x1, SW13                    | 59904766 |
| 5.7  | Upevňovací set                         | 59910749 |
| 5.11 | Podložka                               | 59910008 |
| 6    | Výtokové rameno Ukončené               | 59911881 |
| 6.1  | Aerator, M22/24, ND                    | 59901553 |
| 6.3  | Aerator, M24x1, (-2002) Ukončené       | 59912011 |
| 6.4  | Tesnenie sada                          | 59911884 |
| 6.5  | Skrutka, M4x7                          | 59902075 |
| 8    | Montáž matice                          | 59904969 |
| 8.1  | Tesnenie sada, 14.9x8.5x1              | 59902352 |
| 8.2  | Tesnenie sada, 10x8                    | 59902272 |
| 8.3  | Pripájacie hadičky                     | 59902151 |
| 8.4  | Potrubie, 8x530                        | 59911895 |