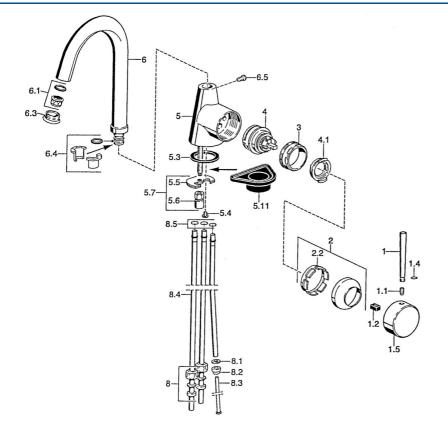

### Parti di ricambio

### SP51021101

|      | Nome                                             | Codice   |
|------|--------------------------------------------------|----------|
| 1    | Leva, 80 mm Cromo Fuori produzione               | 59912122 |
| 1    | Leva, L=60 Blu Fuori produzione                  | 59912148 |
| 1    | Leva, 60 mm Cromo Fuori produzione               | 59911882 |
| 1.1  | Screw, M5x8, SW2.5                               | 59904755 |
| 1.2  | Adattatore                                       | 59904778 |
| 1.4  | O-ring, d 6x1                                    | 59912136 |
| 1.5  | Cappuccio Cromo Fuori produzione                 | 59911885 |
| 2    | Cappuccio Cromo                                  | 59906563 |
| 2.2  | Manicotto di fissaggio                           | 59906695 |
| 3    | Vite eye, M50x1, SW45                            | 59904775 |
| 4    | Cartuccia, 4.8 eco                               | 59904601 |
| 4.1  | Hot water limiter                                | 59904759 |
| 5.3  | Giunto, 37x48x3.5                                | 59911422 |
| 5.4  | Attachment clamp Fuori produzione                | 59911416 |
| 5.5  | Fixing plate                                     | 59904765 |
| 5.6  | Screw, M8x1, SW13                                | 59904766 |
| 5.7  | Set di fissaggio                                 | 59910749 |
| 5.11 | Base per fissaggio                               | 59910008 |
| 6    | Bocca Cromo Fuori produzione                     | 59911881 |
| 6.1  | Aereatore, M22/24, ND                            | 59901553 |
| 6.3  | Aereatore, M24x1, (-2002) Cromo Fuori produzione | 59912011 |
| 6.4  | Kit di guarnizione                               | 59911884 |
| 6.5  | Screw, M4x7                                      | 59902075 |
| 8    | Raccordo dado                                    | 59904969 |
| 8.1  | Kit di guarnizione, 14.9x8.5x1                   | 59902352 |
| 8.2  | Kit di guarnizione, 10x8                         | 59902272 |
| 8.3  | Tubo flessibile                                  | 59902151 |
| 8.4  | , 8x530                                          | 59911895 |