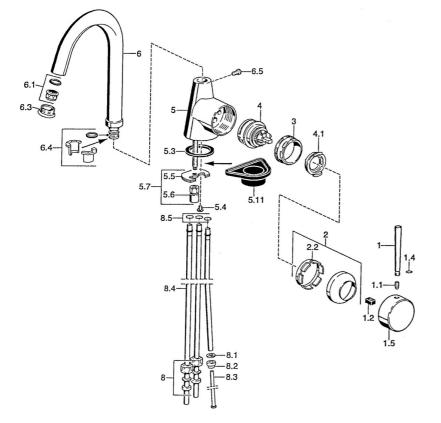

## Ersatzteile

### SP51021101

|      | Name                                     | ArtNr.   |  |
|------|------------------------------------------|----------|--|
| 1    | Hebel, 80 mm Ausgelaufen                 | 59912122 |  |
| 1    | Hebel, L=60 Blau Ausgelaufen             | 59912148 |  |
| 1    | Hebel, 60 mm Ausgelaufen                 | 59911882 |  |
| 1.1  | Schraube, M5x8, SW2.5                    | 59904755 |  |
| 1.2  | Kunststoffadapter                        | 59904778 |  |
| 1.4  | O-Ring, d 6x1                            | 59912136 |  |
| 1.5  | Abdeckkappe Ausgelaufen                  | 59911885 |  |
| 2    | Abdeckkappe                              | 59906563 |  |
| 2.2  | Befestigungshülse                        | 59906695 |  |
| 3    | Ringschraube, M50x1, SW45                | 59904775 |  |
| 4    | Kartusche, 4.8 eco                       | 59904601 |  |
| 4.1  | Warmwasser Begrenzer                     | 59904759 |  |
| 5.3  | Dichtung, 37x48x3.5                      | 59911422 |  |
| 5.4  | Befestigungsklammer Ausgelaufen          | 59911416 |  |
| 5.5  | Befestigungsplatte                       | 59904765 |  |
| 5.6  | Schraube, M8x1, SW13                     | 59904766 |  |
| 5.7  | Befestigungssatz                         | 59910749 |  |
| 5.11 | PVC-Befestigungsplatte                   | 59910008 |  |
| 6    | Auslauf Ausgelaufen                      | 59911881 |  |
| 6.1  | Luftsprudler, M22/24, ND                 | 59901553 |  |
| 6.3  | Luftsprudler, M24x1, (-2002) Ausgelaufen | 59912011 |  |
| 6.4  | Dichtungskit                             | 59911884 |  |
| 6.5  | Schraube, M4x7                           | 59902075 |  |
| 8    | Überwurfmutter                           | 59904969 |  |
| 8.1  | Dichtungskit, 14.9x8.5x1                 | 59902352 |  |
| 8.2  | Dichtungskit, 10x8                       | 59902272 |  |
| 8.3  | Schlauch                                 | 59902151 |  |
| 8.4  | Rohr, 8x530                              | 59911895 |  |
|      |                                          |          |  |