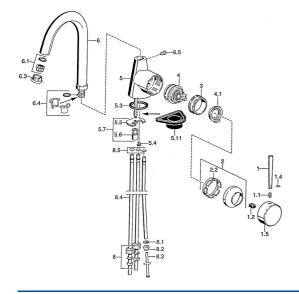

## Ersatzteile

### SP51021101

|      | Name                                     | ArtNr.   |  |
|------|------------------------------------------|----------|--|
| 1    | Hebel, 80 mm Ausgelaufen                 | 59912122 |  |
| 1    | Hebel, L=60 Blau Ausgelaufen             | 59912148 |  |
| 1    | Hebel, 60 mm Ausgelaufen                 | 59911882 |  |
| 1.1  | Schraube, M5x8, SW2.5                    | 59904755 |  |
| 1.2  | Kunststoffadapter                        | 59904778 |  |
| 1.4  | O-Ring, d 6x1                            | 59912136 |  |
| 1.5  | Abdeckkappe Ausgelaufen                  | 59911885 |  |
| 2    | Abdeckkappe                              | 59906563 |  |
| 2.2  | Befestigungshülse                        | 59906695 |  |
| 3    | Ringschraube, M50x1, SW45                | 59904775 |  |
| 4    | Kartusche, 4.8 eco                       | 59904601 |  |
| 4.1  | Warmwasser Begrenzer                     | 59904759 |  |
| 5.3  | Dichtung, 37x48x3.5                      | 59911422 |  |
| 5.4  | Befestigungsklammer Ausgelaufen          | 59911416 |  |
| 5.5  | Befestigungsplatte                       | 59904765 |  |
| 5.6  | Schraube, M8x1, SW13                     | 59904766 |  |
| 5.7  | Befestigungssatz                         | 59910749 |  |
| 5.11 | PVC-Befestigungsplatte                   | 59910008 |  |
| 6    | Auslauf Ausgelaufen                      | 59911881 |  |
| 6.1  | Luftsprudler, M22/24, ND                 | 59901553 |  |
| 6.3  | Luftsprudler, M24x1, (-2002) Ausgelaufen | 59912011 |  |
| 6.4  | Dichtungskit                             | 59911884 |  |
| 6.5  | Schraube, M4x7                           | 59902075 |  |
| 8    | Überwurfmutter                           | 59904969 |  |
| 8.1  | Dichtungskit, 14.9x8.5x1                 | 59902352 |  |
| 8.2  | Dichtungskit, 10x8                       | 59902272 |  |
| 8.3  | Schlauch                                 | 59902151 |  |
| 8.4  | Rohr, 8x530                              | 59911895 |  |
|      |                                          |          |  |