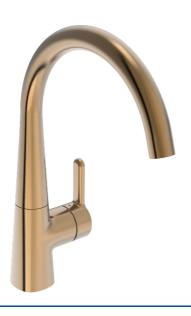

# 5101228381 HANSADESIGNO Style - Miscelatore cucina

EAN: 4057304020230 static.hansa.com/5101228381

- Cucina
- Leva laterale
- Montaggio d'appoggio
- Bronzo spazzolato
- Bocca orientabile, Opzione di limitazione del raggio di rotazione
- · Rompigetto Standard

- Leva/Manopola monocomando, Leva con simbolo F+C
- Limitatore di temperatura
- Cartuccia a dischi ceramici ø 40mm
- Collegamento con flessibili
- Installazione 3S