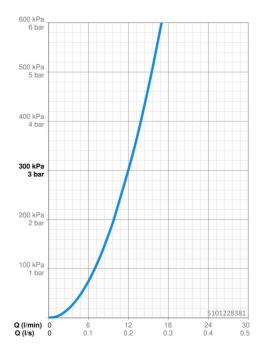

### Caratteristiche flusso

| Portata 3 bar                              | 12.0 l/min |
|--------------------------------------------|------------|
| Perdita di pressione con portata (0,2 l/s) | 3 bar      |