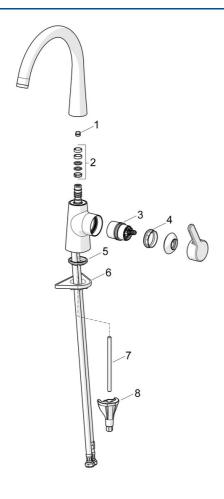

# Parti di ricambio

### SP51012283CLR

|    | Nome                                             | Codice   |
|----|--------------------------------------------------|----------|
| 01 | Vite per bloccaggio bocca, 60°/0°                | 59914264 |
| 01 | Vite per bloccaggio bocca, 120° Fuori produzione | 59914429 |
| 02 | Kit guarnizioni per bocca                        | 59914431 |
| 03 | Cartuccia                                        | 59914665 |
| 04 | Dado di fissaggio, M42x1.5, SW 38                | 59914128 |
| 05 | Rondella                                         | 59914591 |
| 06 | Base per fissaggio                               | 59910008 |
| 07 | Viti di fissaggio, M8x1, L=130                   | 59914474 |
| 08 | Set di fissaggio                                 | 59914475 |