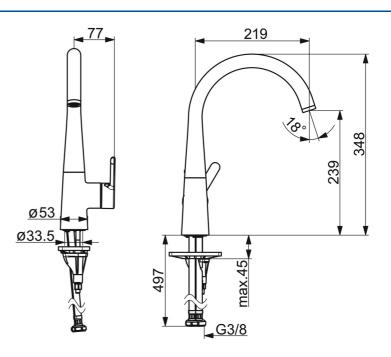

#### Caratteristiche tecniche

| Misura DN (dimensione nominale) | DN15       |
|---------------------------------|------------|
| Fornitura di acqua calda        | max. +70°C |
| Pressione di esercizio          | 0.5-10 bar |
| Misura della connessione        | G3/8       |
| Projection                      | 219 mm     |
| Backflow prevention (EN1717)    | AA         |
| Materiale                       | Ottone     |