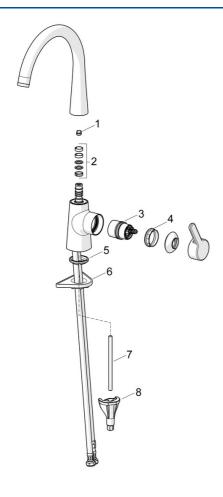

#### SP51012283CLR

|    | Name                                         | Code     |
|----|----------------------------------------------|----------|
| 01 | Spout overturning stopper, 60°/0°            | 59914264 |
| 01 | Spout overturning stopper, 120° Discontinued | 59914429 |
| 02 | Sealing kit for spout                        | 59914431 |
| 03 | Cartridge                                    | 59914665 |
| 04 | Tightening nut, M42x1.5, SW 38               | 59914128 |
| 05 | Bottom seal                                  | 59914591 |
| 06 | Supporting plate                             | 59910008 |
| 07 | Fixing screw, M8x1, L=130                    | 59914474 |
| 08 | Fixing set                                   | 59914475 |