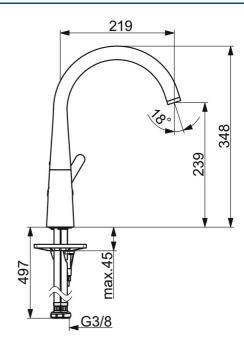

### **Technical properties**

| DN-size (nominal dimension)  | DN15       |
|------------------------------|------------|
| Hot water supply             | max. +70°C |
| Working pressure             | 0.5-10 bar |
| Connection size              | G3/8       |
| Projection                   | 219 mm     |
| Backflow prevention (EN1717) | AA         |
| Material                     | Brass      |