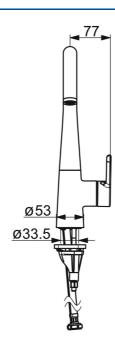

### **Technical properties**

| DN-size (nominal dimension)  | DN15       |
|------------------------------|------------|
| Hot water supply             | max. +70°C |
| Working pressure             | 0.5-10 bar |
| Connection size              | G3/8       |
| Projection                   | 219 mm     |
| Backflow prevention (EN1717) | AA         |
| Material                     | Brass      |