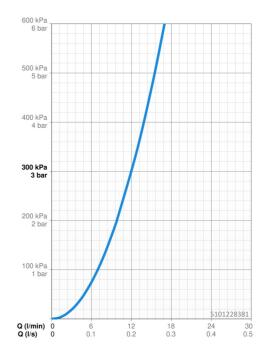

# **Technical data**

| Flow | prop | perties |
|------|------|---------|
|------|------|---------|

| Flow-rate at 3 bar                | 12.0 l/min |
|-----------------------------------|------------|
| Pressure loss with flow (0.2 l/s) | 3 bar      |