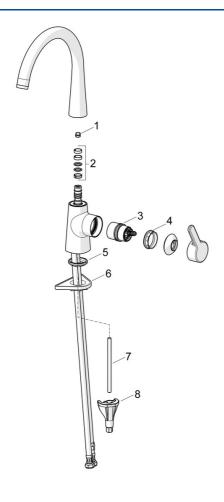

## Parti di ricambio

#### SP51012283CLR

|    | Nome                                             | Codice   |
|----|--------------------------------------------------|----------|
| 01 | Vite per bloccaggio bocca, 60°/0°                | 59914264 |
| 01 | Vite per bloccaggio bocca, 120° Fuori produzione | 59914429 |
| 02 | Kit guarnizioni per bocca                        | 59914431 |
| 03 | Cartuccia                                        | 59914665 |
| 04 | Dado di fissaggio, M42x1.5, SW 38                | 59914128 |
| 05 | Rondella                                         | 59914591 |
| 06 | Base per fissaggio                               | 59910008 |
| 07 | Viti di fissaggio, M8x1, L=130                   | 59914474 |
| 08 | Set di fissaggio                                 | 59914475 |