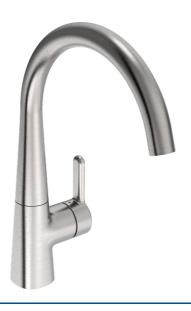

# 5101228380 HANSADESIGNO Style - Miscelatore cucina

EAN: 4057304020223 static.hansa.com/5101228380

- Cucina
- Leva laterale
- Montaggio d'appoggio
- Acciaio spazzolato
- Bocca orientabile, Opzione di limitazione del raggio di rotazione
- Rompigetto Standard

- Leva/Manopola monocomando, Leva con simbolo F+C
- Limitatore di temperatura
- Cartuccia a dischi ceramici ø 40mm
- Collegamento con flessibili
- Installazione 3S