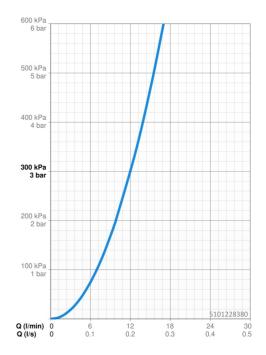

### Caratteristiche flusso

| Portata 3 bar                              | 12.0 l/min |
|--------------------------------------------|------------|
| Perdita di pressione con portata (0,2 l/s) | 3 bar      |