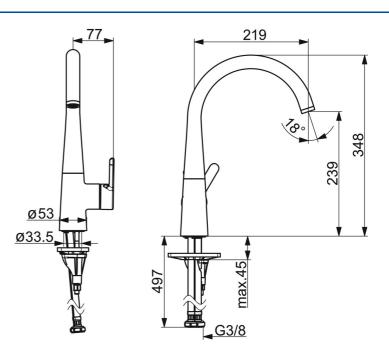

#### Caratteristiche tecniche

| Misura DN (dimensione nominale) | DN15       |
|---------------------------------|------------|
| Fornitura di acqua calda        | max. +70°C |
| Pressione di esercizio          | 0.5-10 bar |
| Misura della connessione        | G3/8       |
| Projection                      | 219 mm     |
| Backflow prevention (EN1717)    | AA         |
| Materiale                       | Ottone     |