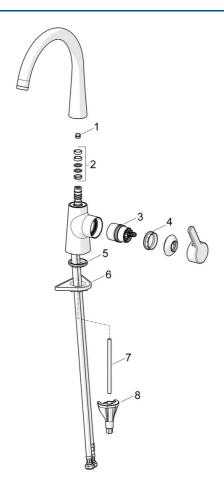

# Parti di ricambio

### SP51012283CLR

|    | Nome                                             | Codice   |
|----|--------------------------------------------------|----------|
| 01 | Vite per bloccaggio bocca, 60°/0°                | 59914264 |
| 01 | Vite per bloccaggio bocca, 120° Fuori produzione | 59914429 |
| 02 | Kit guarnizioni per bocca                        | 59914431 |
| 03 | Cartuccia                                        | 59914665 |
| 04 | Dado di fissaggio, M42x1.5, SW 38                | 59914128 |
| 05 | Rondella                                         | 59914591 |
| 06 | Base per fissaggio                               | 59910008 |
| 07 | Viti di fissaggio, M8x1, L=130                   | 59914474 |
| 08 | Set di fissaggio                                 | 59914475 |