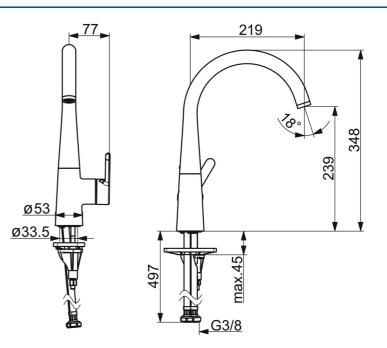

#### Caratteristiche tecniche

| Misura DN (dimensione nominale) | DN15       |
|---------------------------------|------------|
| Fornitura di acqua calda        | max. +70°C |
| Pressione di esercizio          | 0.5-10 bar |
| Misura della connessione        | G3/8       |
| Projection                      | 219 mm     |
| Backflow prevention (EN1717)    | AA         |
| Materiale                       | Ottone     |