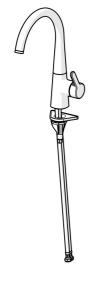

# Parti di ricambio

### SP51012283CLR

|    | Nome                                             | Codice   |
|----|--------------------------------------------------|----------|
| 01 | Vite per bloccaggio bocca, 60°/0°                | 59914264 |
| 01 | Vite per bloccaggio bocca, 120° Fuori produzione | 59914429 |
| 02 | Kit guarnizioni per bocca                        | 59914431 |
| 03 | Cartuccia                                        | 59914665 |
| 04 | Dado di fissaggio, M42x1.5, SW 38                | 59914128 |
| 05 | Rondella                                         | 59914591 |
| 06 | Base per fissaggio                               | 59910008 |
| 07 | Viti di fissaggio, M8x1, L=130                   | 59914474 |
| 08 | Set di fissaggio                                 | 59914475 |