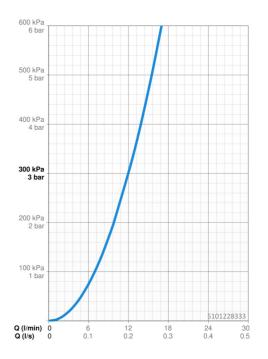

### Caratteristiche flusso

| Portata 3 bar                              | 12.0 l/min |
|--------------------------------------------|------------|
| Perdita di pressione con portata (0,2 l/s) | 3 bar      |