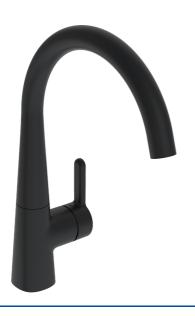

# 5101228333 HANSADESIGNO Style - Miscelatore cucina

EAN: 4057304020216 static.hansa.com/5101228333

- Cucina
- Leva laterale
- Montaggio d'appoggio
- Nero opaco
- Bocca orientabile, Opzione di limitazione del raggio di rotazione
- Rompigetto Standard

- Leva/Manopola monocomando, Leva con simbolo F+C
- Limitatore di temperatura
- Cartuccia a dischi ceramici ø 40mm
- Collegamento con flessibili
- Installazione 3S