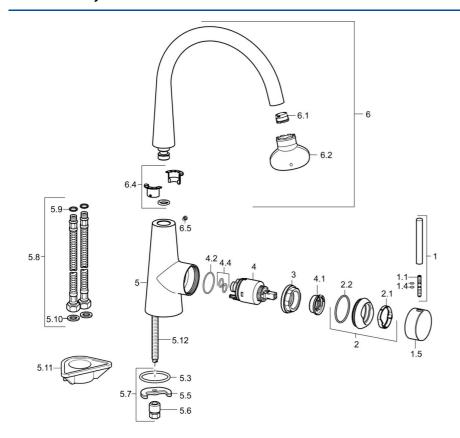

# Náhradné diely

### SP51012273

|      | Názov                                 | Kód      |
|------|---------------------------------------|----------|
| 1    | Ovládacia rukoväť, 70 mm              | 59913331 |
| 1.1  | Skrutka, M5x35                        | 59913299 |
| 1.4  | O-krúžok, d 3x1.5                     | 59913100 |
| 1.5  | Klobúk,krytka Čierna Ukončené         | 59913329 |
| 1.5  | Klobúk,krytka Biela Ukončené          | 59913330 |
| 1.5  | Klobúk, krytka                        | 59913328 |
| 2    | Krytka                                | 59913364 |
| 2.1  | Trecí krúžok                          | 59913363 |
| 2.2  | O-krúžok, d 38x2                      | 59913212 |
| 3    | Skrutka, M42x1, SW34                  | 59913365 |
| 4    | Kartuš, 3.5 Eco                       | 59912324 |
| 4    | Kartuš, 3.5 Classic                   | 59913075 |
| 4.1  | Temperature adjustment limiter        | 59912325 |
| 4.2  | O-krúžok, d 28.24x2.62 Ukončené       | 59912590 |
| 4.4  | O-krúžok, d 10.10x1.60 Ukončené       | 59905072 |
| 5.3  | O-krúžok, d 36.09x d 3.53             | 59913396 |
| 5.5  |                                       | 59904765 |
| 5.6  | Skrutka, M8x1, SW13                   | 59904766 |
| 5.7  | Upevňovací set                        | 59910749 |
| 5.8  | Flexibilná hadička, L=500, G3/8-M10x1 | 59911767 |
| 5.9  | O-krúžok, d 7.65x1.78                 | 59902337 |
| 5.10 | Tesnenie, 9.5x14.4x2                  | 59912551 |
| 5.11 | Podložka                              | 59910008 |
| 5.12 | Upevňovacia skrutka, M8x1, L=140      | 59912474 |
| 6    | Výtokové rameno                       | 59913487 |
| 6.1  | Aerator, M18.5x1 ATJ                  | 59913488 |
| 6.2  | Kľúč k aerátoru, M18.5                | 59913367 |
| 6.4  | Tesnenie sada                         | 59911884 |
| 6.5  | Skrutka, M4x7                         | 59902075 |
| 6.12 | Klobúk,krytka Čierna Ukončené         | 59913333 |
| N.I. | Kľúč, SW30/34                         | 59912108 |