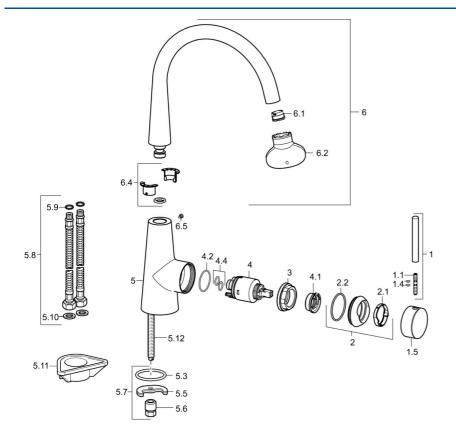

## Reserveonderdelen

#### SP51012273

|      | Naam                                       | Code     |
|------|--------------------------------------------|----------|
| 1    | Hendel, 70 mm                              | 59913331 |
| 1.1  | Schroef, M5x35                             | 59913299 |
| 1.4  | O-ring, d 3x1.5                            | 59913100 |
| 1.5  | Kap Zwart Stopgezet                        | 59913329 |
| 1.5  | Kap Wit Stopgezet                          | 59913330 |
| 1.5  | Kap Chroom                                 | 59913328 |
| 2    | Kap Chroom                                 | 59913364 |
| 2.1  | Glijring wit                               | 59913363 |
| 2.2  | O-ring, d 38x2                             | 59913212 |
| 3    | Schroef, M42x1, SW34                       | 59913365 |
| 4    | Binnenwerk, 3.5 Eco                        | 59912324 |
| 4    | Binnenwerk, 3.5 Classic                    | 59913075 |
| 4.1  | Temperature adjustment limiter             | 59912325 |
| 4.2  | O-ring, d 28.24x2.62 Stopgezet             | 59912590 |
| 4.4  | O-ring, d 10.10x1.60 Stopgezet             | 59905072 |
| 5.3  | O-ring, d 36.09x d 3.53                    | 59913396 |
| 5.5  | Fixing plate                               | 59904765 |
| 5.6  | Schroef, M8x1, SW13                        | 59904766 |
| 5.7  | Bevestigingsset                            | 59910749 |
| 5.8  | Flexibele aansluitingen, L=500, G3/8-M10x1 | 59911767 |
| 5.9  | O-ring, d 7.65x1.78                        | 59902337 |
| 5.10 | Dichting, 9.5x14.4x2                       | 59912551 |
| 5.11 | Verstevigingsplaat                         | 59910008 |
| 5.12 | Bevestigingsschroeven, M8x1, L=140         | 59912474 |
| 6    | Uitloop Chroom                             | 59913487 |
| 6.1  | Mousseur, M18.5x1 ATJ                      | 59913488 |
| 6.2  | Schuimstralersleutel, M18.5                | 59913367 |
| 6.4  | Dichting                                   | 59911884 |
| 6.5  | Schroef, M4x7                              | 59902075 |
| 6.12 | Kap Zwart Stopgezet                        | 59913333 |
| N.I. | Sleutel, SW30/34                           | 59912108 |