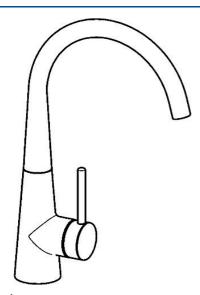

# 51012278 HANSADESIGNO - Keukenkraan Stopgezet

EAN: 4015474187979 static.hansa.com/51012278

- Keuken
- Eengreeps, zijbediend
- Wastafelmontage

- Chroom
- CASCADE® mousseur