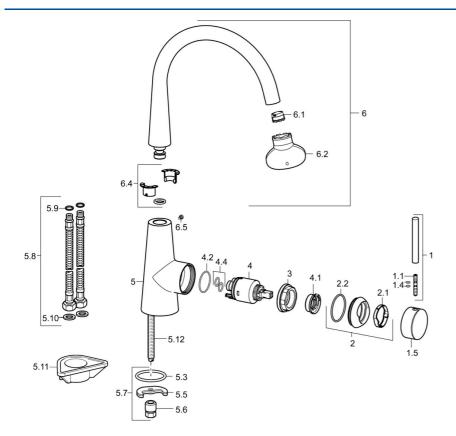

## Parti di ricambio

## SP51012273

|      | Nome                                   | Codice   |
|------|----------------------------------------|----------|
| 1    | Leva, 70 mm                            | 59913331 |
| 1.1  | Screw, M5x35                           | 59913299 |
| 1.4  | O-ring, d 3x1.5                        | 59913100 |
| 1.5  | Cappuccio Nero Fuori produzione        | 59913329 |
| 1.5  | Cappuccio Bianco Fuori produzione      | 59913330 |
| 1.5  | Cappuccio Cromo                        | 59913328 |
| 2    | Cappuccio Cromo                        | 59913364 |
| 2.1  | Anello glassato                        | 59913363 |
| 2.2  | O-ring, d 38x2                         | 59913212 |
| 3    | Screw, M42x1, SW34                     | 59913365 |
| 4    | Cartuccia, 3.5 Eco                     | 59912324 |
| 4    | Cartuccia, 3.5 Classic                 | 59913075 |
| 4.1  | Temperature adjustment limiter         | 59912325 |
| 4.2  | O-ring, d 28.24x2.62 Fuori produzione  | 59912590 |
| 4.4  | O-ring, d 10.10x1.60 Fuori produzione  | 59905072 |
| 5.3  | O-ring, d 36.09x d 3.53                | 59913396 |
| 5.5  | Fixing plate                           | 59904765 |
| 5.6  | Screw, M8x1, SW13                      | 59904766 |
| 5.7  | Set di fissaggio                       | 59910749 |
| 5.8  | Cannette flessibili, L=500, G3/8-M10x1 | 59911767 |
| 5.9  | O-ring, d 7.65x1.78                    | 59902337 |
| 5.10 | Giunto, 9.5x14.4x2                     | 59912551 |
| 5.11 | Base per fissaggio                     | 59910008 |
| 5.12 | Viti di fissaggio, M8x1, L=140         | 59912474 |
| 6    | Bocca Cromo                            | 59913487 |
| 6.1  | Aereatore, M18.5x1 ATJ                 | 59913488 |
| 6.2  | Chiave per aeratore, M18.5             | 59913367 |
| 6.4  | Kit di guarnizione                     | 59911884 |
| 6.5  | Screw, M4x7                            | 59902075 |
| 6.12 | Cappuccio Nero Fuori produzione        | 59913333 |
| N.I. | Chiave, SW30/34                        | 59912108 |