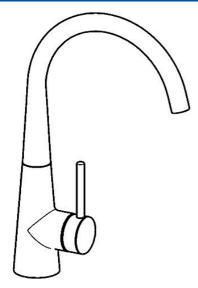

# 51012278 HANSADESIGNO - Miscelatore cucina

EAN: 4015474187979 static.hansa.com/51012278

- Cucina
- Leva laterale
- Montaggio d'appoggio

- Cromo
- Rompigetto Standard