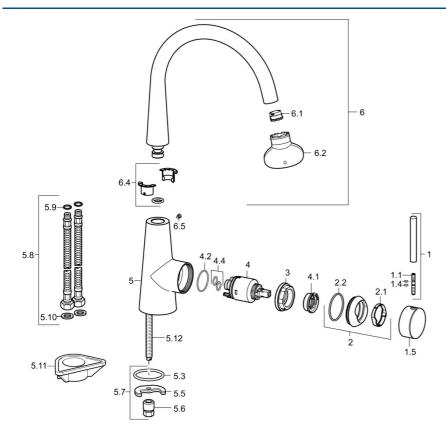

## Reserveonderdelen

|      | Naam                                       | Code     |
|------|--------------------------------------------|----------|
| 1    | Hendel, 70 mm                              | 59913331 |
| 1.1  | Schroef, M5x35                             | 59913299 |
| 1.4  | O-ring, d 3x1.5                            | 59913100 |
| 1.5  | Kap Zwart Stopgezet                        | 59913329 |
| 1.5  | Kap Wit Stopgezet                          | 59913330 |
| 1.5  | Kap Chroom                                 | 59913328 |
| 2    | Kap Chroom                                 | 59913364 |
| 2.1  | Glijring wit                               | 59913363 |
| 2.2  | O-ring, d 38x2                             | 59913212 |
| 3    | Schroef, M42x1, SW34                       | 59913365 |
| 4    | Binnenwerk, 3.5 Eco                        | 59912324 |
| 4    | Binnenwerk, 3.5 Classic                    | 59913075 |
| 4.1  | Temperature adjustment limiter             | 59912325 |
| 4.2  | O-ring, d 28.24x2.62 Stopgezet             | 59912590 |
| 4.4  | O-ring, d 10.10x1.60 Stopgezet             | 59905072 |
| 5.3  | O-ring, d 36.09x d 3.53                    | 59913396 |
| 5.5  | Fixing plate                               | 59904765 |
| 5.6  | Schroef, M8x1, SW13                        | 59904766 |
| 5.7  | Bevestigingsset                            | 59910749 |
| 5.8  | Flexibele aansluitingen, L=500, G3/8-M10x1 | 59911767 |
| 5.9  | O-ring, d 7.65x1.78                        | 59902337 |
| 5.10 | Dichting, 9.5x14.4x2                       | 59912551 |
| 5.11 | Verstevigingsplaat                         | 59910008 |
| 5.12 | Bevestigingsschroeven, M8x1, L=140         | 59912474 |
| 5    | Uitloop Chroom                             | 59913487 |
| 6.1  | Mousseur, M18.5x1 ATJ                      | 59913488 |
| 5.2  | Schuimstralersleutel, M18.5                | 59913367 |
| 5.4  | Dichting                                   | 59911884 |
| 6.5  | Schroef, M4x7                              | 59902075 |
| 6.12 | Kap Zwart Stopgezet                        | 59913333 |
| N.I. | Sleutel, SW30/34                           | 59912108 |
|      |                                            |          |