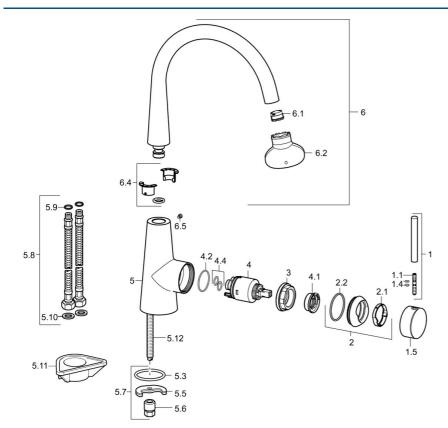

## Parti di ricambio

|      | Nome                                   | Codice   |
|------|----------------------------------------|----------|
| 1    | Leva, 70 mm                            | 59913331 |
| 1.1  | Screw, M5x35                           | 59913299 |
| 1.4  | O-ring, d 3x1.5                        | 59913100 |
| 1.5  | Cappuccio Nero Fuori produzione        | 59913329 |
| 1.5  | Cappuccio Bianco Fuori produzione      | 59913330 |
| 1.5  | Cappuccio Cromo                        | 59913328 |
| 2    | Cappuccio Cromo                        | 59913364 |
| 2.1  | Anello glassato                        | 59913363 |
| 2.2  | O-ring, d 38x2                         | 59913212 |
| 3    | Screw, M42x1, SW34                     | 59913365 |
| 4    | Cartuccia, 3.5 Eco                     | 59912324 |
| 4    | Cartuccia, 3.5 Classic                 | 59913075 |
| 4.1  | Temperature adjustment limiter         | 59912325 |
| 4.2  | O-ring, d 28.24x2.62 Fuori produzione  | 59912590 |
| 4.4  | O-ring, d 10.10x1.60 Fuori produzione  | 59905072 |
| 5.3  | O-ring, d 36.09x d 3.53                | 59913396 |
| 5.5  | Fixing plate                           | 59904765 |
| 5.6  | Screw, M8x1, SW13                      | 59904766 |
| 5.7  | Set di fissaggio                       | 59910749 |
| 5.8  | Cannette flessibili, L=500, G3/8-M10x1 | 59911767 |
| 5.9  | O-ring, d 7.65x1.78                    | 59902337 |
| 5.10 | Giunto, 9.5x14.4x2                     | 59912551 |
| 5.11 | Base per fissaggio                     | 59910008 |
| 5.12 | Viti di fissaggio, M8x1, L=140         | 59912474 |
| 6    | Bocca Cromo                            | 59913487 |
| 6.1  | Aereatore, M18.5x1 ATJ                 | 59913488 |
| 6.2  | Chiave per aeratore, M18.5             | 59913367 |
| 6.4  | Kit di guarnizione                     | 59911884 |
| 6.5  | Screw, M4x7                            | 59902075 |
| 6.12 | Cappuccio Nero Fuori produzione        | 59913333 |
|      |                                        |          |