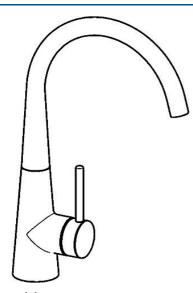

## 51012277 HANSADESIGNO - Miscelatore cucina

EAN: 4015474188006 static.hansa.com/51012277

- Cucina
- Leva laterale
- Montaggio d'appoggio

- Cromo
- Rompigetto Standard