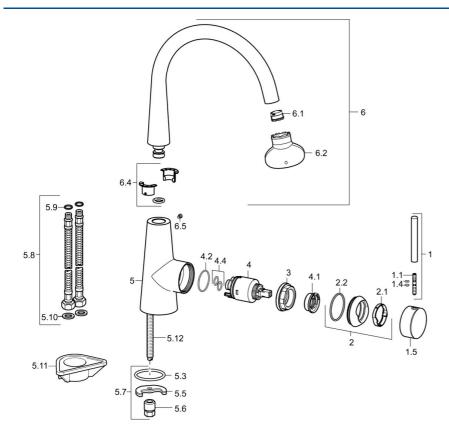

## K> HANSA

Spare parts

|      | Name                              | Code     |
|------|-----------------------------------|----------|
| 1    | Lever, 70 mm                      | 59913331 |
| 1.1  | Screw, M5x35                      | 59913299 |
| 1.4  | O-ring, d 3x1.5                   | 59913100 |
| 1.5  | Cap Black Discontinued            | 59913329 |
| 1.5  | Cap White Discontinued            | 59913330 |
| 1.5  | Сар                               | 59913328 |
| 2    | Covering cap                      | 59913364 |
| 2.1  | Bearing ring                      | 59913363 |
| 2.2  | O-ring, d 38x2                    | 59913212 |
| 3    | Screw, M42x1, SW34                | 59913365 |
| 4    | Cartridge, 3.5 Eco                | 59912324 |
| 4    | Cartridge, 3.5 Classic            | 59913075 |
| 4.1  | Temperature adjustment limiter    | 59912325 |
| 4.2  | O-ring, d 28.24x2.62 Discontinued | 59912590 |
| 4.4  | O-ring, d 10.10x1.60 Discontinued | 59905072 |
| 5.3  | O-ring, d 36.09x d 3.53           | 59913396 |
| 5.5  | Fixing plate                      | 59904765 |
| 5.6  | Screw, M8x1, SW13                 | 59904766 |
| 5.7  | Fixing set                        | 59910749 |
| 5.8  | Flexible pipe, L=500, G3/8-M10x1  | 59911767 |
| 5.9  | O-ring, d 7.65x1.78               | 59902337 |
| 5.10 | Gasket, 9.5x14.4x2                | 59912551 |
| 5.11 | Supporting plate                  | 59910008 |
| 5.12 | Fixing screw, M8x1, L=140         | 59912474 |
| 6    | Spout                             | 59913487 |
| 6.1  | Aerator, M18.5x1 ATJ              | 59913488 |
| 6.2  | Key for aerator, M18.5            | 59913367 |
| 6.4  | Sealing kit                       | 59911884 |
| 6.5  | Screw, M4x7                       | 59902075 |
| 6.12 | Cap Black Discontinued            | 59913333 |
| N.I. | Key, SW30/34                      | 59912108 |
|      |                                   |          |