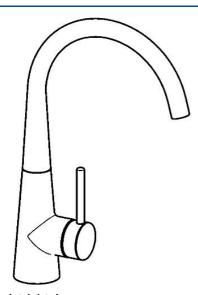

## 510122730037 HANSADESIGNO - Drezová batéria

EAN: 4015474187634 static.hansa.com/510122730037

- Kuchyňa
- Jednopáková s bočným ovládaním
- Stojanková
- Chróm
- Otočné výtokové rameno

- CASCADE® aerátor
- Jedna ovládacia páka / rukoväť, Páka so symbolom teplej a studenej vody, Pin - tyčinková páka
- Funkcie pre nastavenie maximálnej teploty a prietoku vody, Nastaviteľný obmedzovač teploty vody (súčasť dodávky, možnosť dodatočnej inštalácie)
- ø 35 mm keramická kartuša pre ovládanie teploty a prietoku vody
- Flexibilné pripojovacie hadičky