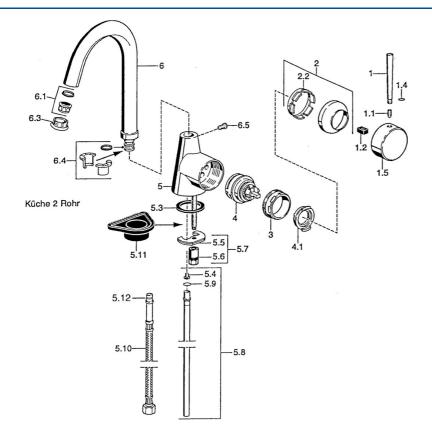

### SP51012101

|      | Naam                                           | Code     |
|------|------------------------------------------------|----------|
| 1    | Hendel, 60 mm Chroom Stopgezet                 | 59911882 |
| 1    | Hendel, L=60 Blauw Stopgezet                   | 59912148 |
| 1    | Hendel, 80 mm Chroom Stopgezet                 | 59912122 |
| 1.1  | Schroef, M5x8, SW2.5                           | 59904755 |
| 1.2  | Joint klassiek uitloop                         | 59904778 |
| 1.4  | O-ring, d 6x1                                  | 59912136 |
| 1.5  | Kap Chroom Stopgezet                           | 59911885 |
| 2    | Kap Chroom                                     | 59906563 |
| 2.2  | Vaststelling van de mouw                       | 59906695 |
| 3    | Schroefoog, M50x1, SW45                        | 59904775 |
| 4    | Binnenwerk, 4.8 eco                            | 59904601 |
| 4.1  | Hot water limiter                              | 59904759 |
| 5.3  | Dichting, 37x48x3.5                            | 59911422 |
| 5.4  | Attachment clamp Stopgezet                     | 59911416 |
| 5.5  | Fixing plate                                   | 59904765 |
| 5.6  | Schroef, M8x1, SW13                            | 59904766 |
| 5.7  | Bevestigingsset                                | 59910749 |
| 5.8  | Pijp, d 10 mm, L=413                           | 59911423 |
| 5.9  | O-ring, 9x2                                    | 59905095 |
| 5.10 | Flexibele aansluitingen, L=430, G3/8-M10x1     | 59912515 |
| 5.10 | Flexibele aansluitingen, L=370, G3/8 Stopgezet | 59911626 |
| 5.11 | Verstevigingsplaat                             | 59910008 |
| 6    | Uitloop Chroom Stopgezet                       | 59911881 |
| 6.1  | Mousseur, M22/24 A                             | 59902081 |
| 6.3  | Mousseur en sleutel, M24x1, (2002-) Chroom     | 59912225 |
| 6.3  | Mousseur, M24x1, (-2002) Chroom Stopgezet      | 59912011 |
| 6.4  | Dichting                                       | 59911884 |
| 6.5  | Schroef, M4x7                                  | 59902075 |
| N.I. | Schuimstralersleutel, (2002-)                  | 59912228 |