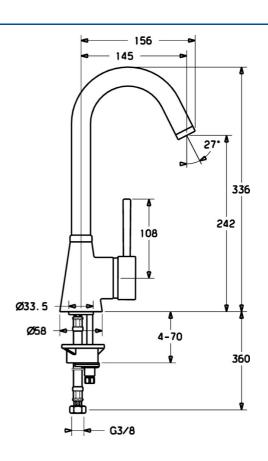

### Technische eigenschappen

Warmwatertoevoer max. +80°C Werkdruk 0.5-10 bar Terugstroom beveiliging (EN1717) AA Materiaal brass