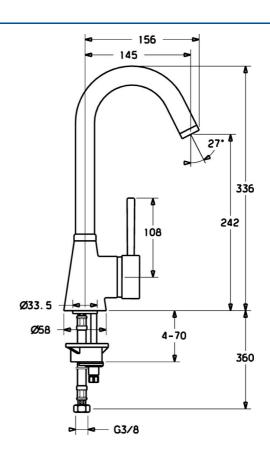

### **Technical properties**

Hot water supply max. +80°C Working pressure 0.5-10 bar Backflow prevention (EN1717) AA Material Brass

#### Regulations

EN standard EN 817