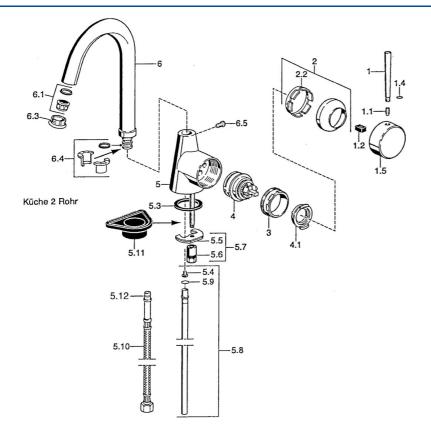

#### SP51012101

|      | Name                                    | Code     |
|------|-----------------------------------------|----------|
| 1    | Lever, 60 mm Discontinued               | 59911882 |
| 1    | Lever, L=60 Blue Discontinued           | 59912148 |
| 1    | Lever, 80 mm Discontinued               | 59912122 |
| 1.1  | Screw, M5x8, SW2.5                      | 59904755 |
| 1.2  | Bushing                                 | 59904778 |
| 1.4  | O-ring, d 6x1                           | 59912136 |
| 1.5  | Cap Discontinued                        | 59911885 |
| 2    | Covering cap                            | 59906563 |
| 2.2  | Fixing sleeve                           | 59906695 |
| 3    | Eye screw, M50x1, SW45                  | 59904775 |
| 4    | Cartridge, 4.8 eco                      | 59904601 |
| 4.1  | Hot water limiter                       | 59904759 |
| 5.3  | Gasket, 37x48x3.5                       | 59911422 |
| 5.4  | Attachment clamp Discontinued           | 59911416 |
| 5.5  | Fixing plate                            | 59904765 |
| 5.6  | Screw, M8x1, SW13                       | 59904766 |
| 5.7  | Fixing set                              | 59910749 |
| 5.8  | Pipe, d 10 mm, L=413                    | 59911423 |
| 5.9  | O-ring, 9x2                             | 59905095 |
| 5.10 | Flexible pipe, L=430, G3/8-M10x1        | 59912515 |
| 5.10 | Flexible pipe, L=370, G3/8 Discontinued | 59911626 |
| 5.11 | Supporting plate                        | 59910008 |
| 6    | Spout Discontinued                      | 59911881 |
| 6.1  | Aerator, M22/24 A                       | 59902081 |
| 6.3  | Aerator and key, M24x1, (2002-)         | 59912225 |
| 6.3  | Aerator, M24x1, (-2002) Discontinued    | 59912011 |
| 6.4  | Sealing kit                             | 59911884 |
| 6.5  | Screw, M4x7                             | 59902075 |
| N.I. | Key for aerator, (2002-)                | 59912228 |