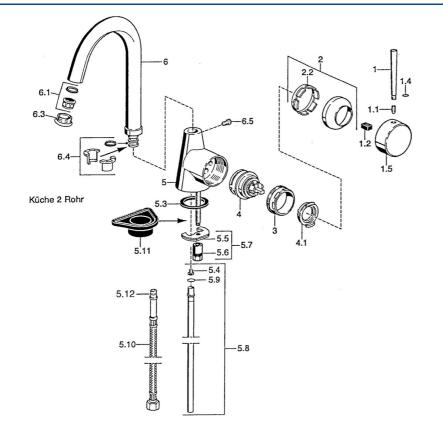

## Náhradné diely

### SP51012101

|      | Názov                                    | Kód      |
|------|------------------------------------------|----------|
| 1    | Ovládacia rukoväť, 60 mm Ukončené        | 59911882 |
| 1    | Ovládacia rukoväť, L=60 Modrá Ukončené   | 59912148 |
| 1    | Ovládacia rukoväť, 80 mm Ukončené        | 59912122 |
| 1.1  | Skrutka, M5x8, SW2.5                     | 59904755 |
| 1.2  | Klzné puzdro                             | 59904778 |
| 1.4  | O-krúžok, d 6x1                          | 59912136 |
| 1.5  | Klobúk,krytka Ukončené                   | 59911885 |
| 2    | Krytka                                   | 59906563 |
| 2.2  | Upevňovacia objímka                      | 59906695 |
| 3    | Očné skrutka, M50x1, SW45                | 59904775 |
| 4    | Kartuš, 4.8 eco                          | 59904601 |
| 4.1  | Hot water limiter                        | 59904759 |
| 5.3  | Tesnenie, 37x48x3.5                      | 59911422 |
| 5.4  | Attachment clamp Ukončené                | 59911416 |
| 5.5  |                                          | 59904765 |
| 5.6  | Skrutka, M8x1, SW13                      | 59904766 |
| 5.7  | Upevňovací set                           | 59910749 |
| 5.8  | Potrubie, d 10 mm, L=413                 | 59911423 |
| 5.9  | O-krúžok, 9x2                            | 59905095 |
| 5.10 | Flexibilná hadička, L=430, G3/8-M10x1    | 59912515 |
| 5.10 | Flexibilná hadička, L=370, G3/8 Ukončené | 59911626 |
| 5.11 | Podložka                                 | 59910008 |
| 6    | Výtokové rameno Ukončené                 | 59911881 |
| 6.1  | Aerator, M22/24 A                        | 59902081 |
| 6.3  | Aerator a kľúč, M24x1, (2002-)           | 59912225 |
| 6.3  | Aerator, M24x1, (-2002) Ukončené         | 59912011 |
| 6.4  | Tesnenie sada                            | 59911884 |
| 6.5  | Skrutka, M4x7                            | 59902075 |
| N.I. | Kľúč k aerátoru, (2002-)                 | 59912228 |