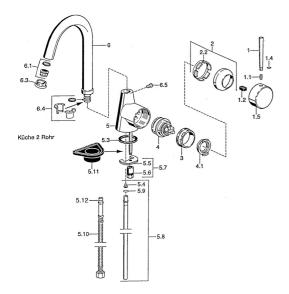

## Náhradné diely

### SP51012101

|      | Názov                                    | Kód      |
|------|------------------------------------------|----------|
| 1    | Ovládacia rukoväť, 60 mm Ukončené        | 59911882 |
| 1    | Ovládacia rukoväť, L=60 Modrá Ukončené   | 59912148 |
| 1    | Ovládacia rukoväť, 80 mm Ukončené        | 59912122 |
| 1.1  | Skrutka, M5x8, SW2.5                     | 59904755 |
| 1.2  | Klzné puzdro                             | 59904778 |
| 1.4  | O-krúžok, d 6x1                          | 59912136 |
| 1.5  | Klobúk,krytka Ukončené                   | 59911885 |
| 2    | Krytka                                   | 59906563 |
| 2.2  | Upevňovacia objímka                      | 59906695 |
| 3    | Očné skrutka, M50x1, SW45                | 59904775 |
| 4    | Kartuš, 4.8 eco                          | 59904601 |
| 4.1  | Hot water limiter                        | 59904759 |
| 5.3  | Tesnenie, 37x48x3.5                      | 59911422 |
| 5.4  | Attachment clamp Ukončené                | 59911416 |
| 5.5  |                                          | 59904765 |
| 5.6  | Skrutka, M8x1, SW13                      | 59904766 |
| 5.7  | Upevňovací set                           | 59910749 |
| 5.8  | Potrubie, d 10 mm, L=413                 | 59911423 |
| 5.9  | O-krúžok, 9x2                            | 59905095 |
| 5.10 | Flexibilná hadička, L=430, G3/8-M10x1    | 59912515 |
| 5.10 | Flexibilná hadička, L=370, G3/8 Ukončené | 59911626 |
| 5.11 | Podložka                                 | 59910008 |
| 6    | Výtokové rameno Ukončené                 | 59911881 |
| 6.1  | Aerator, M22/24 A                        | 59902081 |
| 6.3  | Aerator a kľúč, M24x1, (2002-)           | 59912225 |
| 6.3  | Aerator, M24x1, (-2002) Ukončené         | 59912011 |
| 6.4  | Tesnenie sada                            | 59911884 |
| 6.5  | Skrutka, M4x7                            | 59902075 |
| N.I. | Kľúč k aerátoru, (2002-)                 | 59912228 |