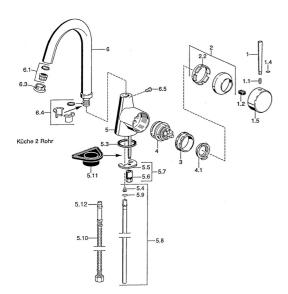

## SP51012101

|      | Name                                    | Code     |
|------|-----------------------------------------|----------|
| 1    | Lever, 60 mm Discontinued               | 59911882 |
| 1    | Lever, L=60 Blue Discontinued           | 59912148 |
| 1    | Lever, 80 mm Discontinued               | 59912122 |
| 1.1  | Screw, M5x8, SW2.5                      | 59904755 |
| 1.2  | Bushing                                 | 59904778 |
| 1.4  | O-ring, d 6x1                           | 59912136 |
| 1.5  | Cap Discontinued                        | 59911885 |
| 2    | Covering cap                            | 59906563 |
| 2.2  | Fixing sleeve                           | 59906695 |
| 3    | Eye screw, M50x1, SW45                  | 59904775 |
| 4    | Cartridge, 4.8 eco                      | 59904601 |
| 4.1  | Hot water limiter                       | 59904759 |
| 5.3  | Gasket, 37x48x3.5                       | 59911422 |
| 5.4  | Attachment clamp Discontinued           | 59911416 |
| 5.5  | Fixing plate                            | 59904765 |
| 5.6  | Screw, M8x1, SW13                       | 59904766 |
| 5.7  | Fixing set                              | 59910749 |
| 5.8  | Pipe, d 10 mm, L=413                    | 59911423 |
| 5.9  | O-ring, 9x2                             | 59905095 |
| 5.10 | Flexible pipe, L=430, G3/8-M10x1        | 59912515 |
| 5.10 | Flexible pipe, L=370, G3/8 Discontinued | 59911626 |
| 5.11 | Supporting plate                        | 59910008 |
| 6    | Spout Discontinued                      | 59911881 |
| 6.1  | Aerator, M22/24 A                       | 59902081 |
| 6.3  | Aerator and key, M24x1, (2002-)         | 59912225 |
| 6.3  | Aerator, M24x1, (-2002) Discontinued    | 59912011 |
| 6.4  | Sealing kit                             | 59911884 |
| 6.5  | Screw, M4x7                             | 59902075 |
| N.I. | Key for aerator, (2002-)                | 59912228 |