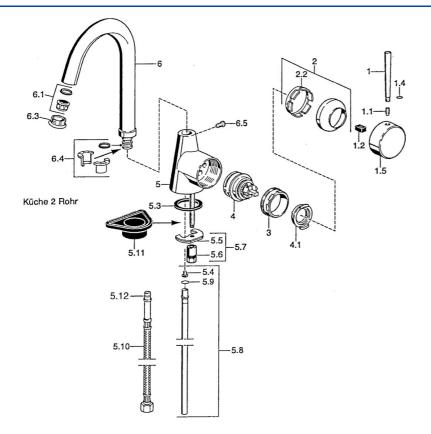

## SP51012101

|      | Name                                    | Code     |
|------|-----------------------------------------|----------|
| 1    | Lever, 60 mm Discontinued               | 59911882 |
| 1    | Lever, L=60 Blue Discontinued           | 59912148 |
| 1    | Lever, 80 mm Discontinued               | 59912122 |
| 1.1  | Screw, M5x8, SW2.5                      | 59904755 |
| 1.2  | Bushing                                 | 59904778 |
| 1.4  | O-ring, d 6x1                           | 59912136 |
| 1.5  | Cap Discontinued                        | 59911885 |
| 2    | Covering cap                            | 59906563 |
| 2.2  | Fixing sleeve                           | 59906695 |
| 3    | Eye screw, M50x1, SW45                  | 59904775 |
| 4    | Cartridge, 4.8 eco                      | 59904601 |
| 4.1  | Hot water limiter                       | 59904759 |
| 5.3  | Gasket, 37x48x3.5                       | 59911422 |
| 5.4  | Attachment clamp Discontinued           | 59911416 |
| 5.5  | Fixing plate                            | 59904765 |
| 5.6  | Screw, M8x1, SW13                       | 59904766 |
| 5.7  | Fixing set                              | 59910749 |
| 5.8  | Pipe, d 10 mm, L=413                    | 59911423 |
| 5.9  | O-ring, 9x2                             | 59905095 |
| 5.10 | Flexible pipe, L=430, G3/8-M10x1        | 59912515 |
| 5.10 | Flexible pipe, L=370, G3/8 Discontinued | 59911626 |
| 5.11 | Supporting plate                        | 59910008 |
| 6    | Spout Discontinued                      | 59911881 |
| 6.1  | Aerator, M22/24 A                       | 59902081 |
| 6.3  | Aerator and key, M24x1, (2002-)         | 59912225 |
| 6.3  | Aerator, M24x1, (-2002) Discontinued    | 59912011 |
| 6.4  | Sealing kit                             | 59911884 |
| 6.5  | Screw, M4x7                             | 59902075 |
| N.I. | Key for aerator, (2002-)                | 59912228 |