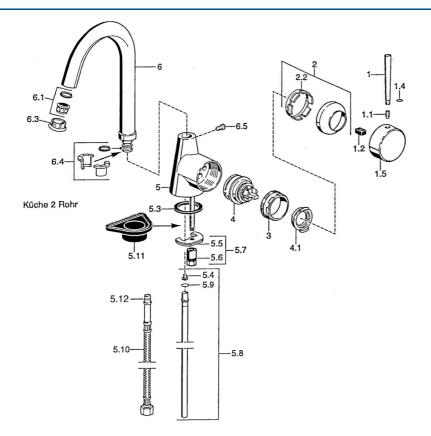

# Ersatzteile

## SP51012101

|      | Name                                       | ArtNr.   |
|------|--------------------------------------------|----------|
| 1    | Hebel, 60 mm Ausgelaufen                   | 59911882 |
| 1    | Hebel, L=60 Blau Ausgelaufen               | 59912148 |
| 1    | Hebel, 80 mm Ausgelaufen                   | 59912122 |
| 1.1  | Schraube, M5x8, SW2.5                      | 59904755 |
| 1.2  | Kunststoffadapter                          | 59904778 |
| 1.4  | O-Ring, d 6x1                              | 59912136 |
| 1.5  | Abdeckkappe Ausgelaufen                    | 59911885 |
| 2    | Abdeckkappe                                | 59906563 |
| 2.2  | Befestigungshülse                          | 59906695 |
| 3    | Ringschraube, M50x1, SW45                  | 59904775 |
| 4    | Kartusche, 4.8 eco                         | 59904601 |
| 4.1  | Warmwasser Begrenzer                       | 59904759 |
| 5.3  | Dichtung, 37x48x3.5                        | 59911422 |
| 5.4  | Befestigungsklammer Ausgelaufen            | 59911416 |
| 5.5  | Befestigungsplatte                         | 59904765 |
| 5.6  | Schraube, M8x1, SW13                       | 59904766 |
| 5.7  | Befestigungssatz                           | 59910749 |
| 5.8  | Rohr, d 10 mm, L=413                       | 59911423 |
| 5.9  | O-Ring, 9x2                                | 59905095 |
| 5.10 | Anschlußschlauch, L=430, G3/8-M10x1        | 59912515 |
| 5.10 | Anschlußschlauch, L=370, G3/8 Ausgelaufen  | 59911626 |
| 5.11 | PVC-Befestigungsplatte                     | 59910008 |
| 6    | Auslauf Ausgelaufen                        | 59911881 |
| 6.1  | Luftsprudler, M22/24 A                     | 59902081 |
| 6.3  | Luftsprudler und Schlüssel, M24x1, (2002-) | 59912225 |
| 6.3  | Luftsprudler, M24x1, (-2002) Ausgelaufen   | 59912011 |
| 6.4  | Dichtungskit                               | 59911884 |
| 6.5  | Schraube, M4x7                             | 59902075 |
| N.I. | Schlüssel für Luftsprudler, (2002-)        | 59912228 |