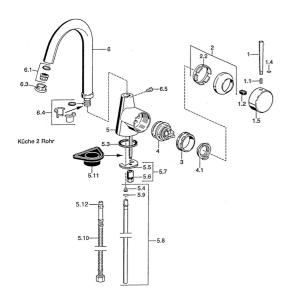

# Ersatzteile

## SP51012101

|      | Name                                       | ArtNr.   |
|------|--------------------------------------------|----------|
| 1    | Hebel, 60 mm Ausgelaufen                   | 59911882 |
| 1    | Hebel, L=60 Blau Ausgelaufen               | 59912148 |
| 1    | Hebel, 80 mm Ausgelaufen                   | 59912122 |
| 1.1  | Schraube, M5x8, SW2.5                      | 59904755 |
| 1.2  | Kunststoffadapter                          | 59904778 |
| 1.4  | O-Ring, d 6x1                              | 59912136 |
| 1.5  | Abdeckkappe Ausgelaufen                    | 59911885 |
| 2    | Abdeckkappe                                | 59906563 |
| 2.2  | Befestigungshülse                          | 59906695 |
| 3    | Ringschraube, M50x1, SW45                  | 59904775 |
| 4    | Kartusche, 4.8 eco                         | 59904601 |
| 4.1  | Warmwasser Begrenzer                       | 59904759 |
| 5.3  | Dichtung, 37x48x3.5                        | 59911422 |
| 5.4  | Befestigungsklammer Ausgelaufen            | 59911416 |
| 5.5  | Befestigungsplatte                         | 59904765 |
| 5.6  | Schraube, M8x1, SW13                       | 59904766 |
| 5.7  | Befestigungssatz                           | 59910749 |
| 5.8  | Rohr, d 10 mm, L=413                       | 59911423 |
| 5.9  | O-Ring, 9x2                                | 59905095 |
| 5.10 | Anschlußschlauch, L=430, G3/8-M10x1        | 59912515 |
| 5.10 | Anschlußschlauch, L=370, G3/8 Ausgelaufen  | 59911626 |
| 5.11 | PVC-Befestigungsplatte                     | 59910008 |
| 6    | Auslauf Ausgelaufen                        | 59911881 |
| 6.1  | Luftsprudler, M22/24 A                     | 59902081 |
| 6.3  | Luftsprudler und Schlüssel, M24x1, (2002-) | 59912225 |
| 6.3  | Luftsprudler, M24x1, (-2002) Ausgelaufen   | 59912011 |
| 6.4  | Dichtungskit                               | 59911884 |
| 6.5  | Schraube, M4x7                             | 59902075 |
| N.I. | Schlüssel für Luftsprudler, (2002-)        | 59912228 |