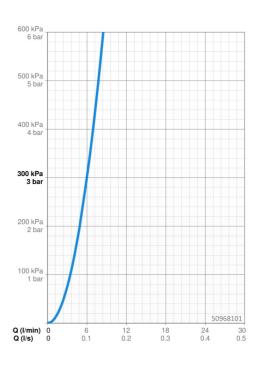

## **Technical data**

| 6.0 l/min  |                                                                                          |
|------------|------------------------------------------------------------------------------------------|
| 3 bar      |                                                                                          |
|            |                                                                                          |
| DN15       |                                                                                          |
| max. +80°C |                                                                                          |
| 0.5-10 bar |                                                                                          |
| G1/2       |                                                                                          |
| 126-186 mm |                                                                                          |
| AA         |                                                                                          |
| Brass      |                                                                                          |
|            |                                                                                          |
| EN 817     |                                                                                          |
|            |                                                                                          |
| K100538/01 |                                                                                          |
|            | 3 bar<br>DN15<br>max. +80°C<br>0.5-10 bar<br>G1/2<br>126-186 mm<br>AA<br>Brass<br>EN 817 |