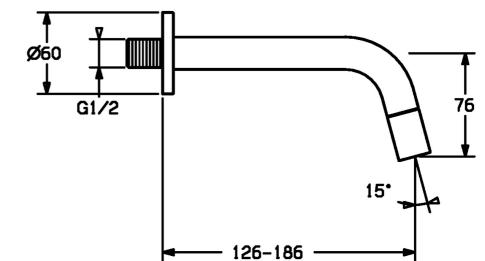

## **Technical data**

| 6.0 l/min  |                                                                                          |
|------------|------------------------------------------------------------------------------------------|
| 3 bar      |                                                                                          |
|            |                                                                                          |
| DN15       |                                                                                          |
| max. +80°C |                                                                                          |
| 0.5-10 bar |                                                                                          |
| G1/2       |                                                                                          |
| 126-186 mm |                                                                                          |
| AA         |                                                                                          |
| Brass      |                                                                                          |
|            |                                                                                          |
| EN 817     |                                                                                          |
|            |                                                                                          |
| K100538/01 |                                                                                          |
|            | 3 bar<br>DN15<br>max. +80°C<br>0.5-10 bar<br>G1/2<br>126-186 mm<br>AA<br>Brass<br>EN 817 |