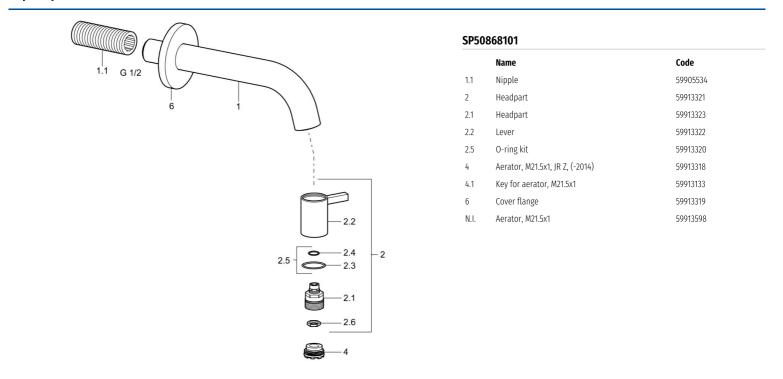

|
| AA         |                                                                                          |
| Brass      |                                                                                          |
|            |                                                                                          |
| EN 817     |                                                                                          |
|            |                                                                                          |
| K100538/01 |                                                                                          |
|            | 3 bar<br>DN15<br>max. +80°C<br>0.5-10 bar<br>G1/2<br>126-186 mm<br>AA<br>Brass<br>EN 817 |



## 🛛 HANSA

Spare parts