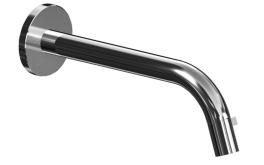

## 50968101 HANSANOVA Style - Washbasin faucet

EAN: 4015474171725 static.hansa.com/50968101

## • Public & Semi-public, Industry

- Single-lever
- Wall mounted
- Chrome
- Fixed spout

- Hidden aerator
- Single operating lever/handle
- Ceramic head part for flow control
- One inlet for cold or premixed water
- Flexible length / can be shortened, Inner body made of DZR brass