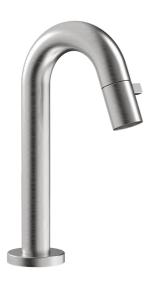

# 5093810196 HANSANOVA Style - Washbasin faucet

EAN: 4015474179288 static.hansa.com/5093810196

- Public & Semi-public, Industry
- Single-lever
- Deck mounted
- Stainless steel
- Fixed spout
- Hidden aerator

- Single operating lever/handle
- Ceramic head part for flow control
- One inlet for cold or premixed water
- Inner body made of DZR brass
- Without pop-up waste
- surface brushed (grain 320)