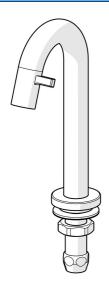

# **Spare parts**

#### SP50938101

|     | Name                              | Code       |
|-----|-----------------------------------|------------|
| 1.2 | Gasket Discontinued               | 59902296   |
| 1.3 | Fitting nut, G1/2, SW32           | 59902245   |
| 1.4 | Protective piece                  | 59905535   |
| 1.5 | Gasket, 45x23x2                   | 59902282   |
| 1.6 | Gasket, 45x24x0.5                 | 59902328   |
| 1.7 | Sealing kit Discontinued          | 59910707   |
| 1.8 | Fixing set                        | 59912335   |
| 2   | Headpart                          | 59913321   |
| 2   | Headpart White                    | 5991332182 |
| 2   | Headpart Black                    | 5991332184 |
| 2   | Headpart Brushed steel            | 5991332196 |
| 2.1 | Headpart                          | 59913323   |
| 2.2 | Lever                             | 59913322   |
| 2.2 | Lever White Discontinued          | 5991332282 |
| 2.2 | Handle Black Discontinued         | 5991332284 |
| 2.2 | Handle Brushed steel Discontinued | 5991332296 |
| 2.5 | O-ring kit                        | 59913320   |
| 4   | Aerator, M21.5x1, JR Z, (-2014)   | 59913318   |
| 4   | Aerator, M21.5x1                  | 59913598   |
| 4.1 | Key for aerator, M21.5x1          | 59913133   |