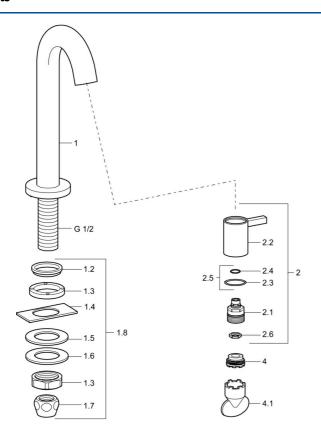

# **Spare parts**

#### SP50938101

|     | Name                              | Code       |
|-----|-----------------------------------|------------|
| 1.2 | Gasket Discontinued               | 59902296   |
| 1.3 | Fitting nut, G1/2, SW32           | 59902245   |
| 1.4 | Protective piece                  | 59905535   |
| 1.5 | Gasket, 45x23x2                   | 59902282   |
| 1.6 | Gasket, 45x24x0.5                 | 59902328   |
| 1.7 | Sealing kit Discontinued          | 59910707   |
| 1.8 | Fixing set                        | 59912335   |
| 2   | Headpart                          | 59913321   |
| 2   | Headpart White                    | 5991332182 |
| 2   | Headpart Black                    | 5991332184 |
| 2   | Headpart Brushed steel            | 5991332196 |
| 2.1 | Headpart                          | 59913323   |
| 2.2 | Lever                             | 59913322   |
| 2.2 | Lever White Discontinued          | 5991332282 |
| 2.2 | Handle Black Discontinued         | 5991332284 |
| 2.2 | Handle Brushed steel Discontinued | 5991332296 |
| 2.5 | O-ring kit                        | 59913320   |
| 4   | Aerator, M21.5x1, JR Z, (-2014)   | 59913318   |
| 4   | Aerator, M21.5x1                  | 59913598   |
| 4.1 | Key for aerator, M21.5x1          | 59913133   |