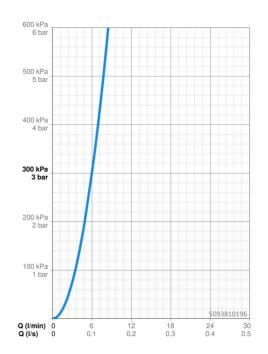

# **Technical data**

| Flow | prop | perties |
|------|------|---------|
|------|------|---------|

| Flow-rate at 3 bar                | 6.0 l/min |
|-----------------------------------|-----------|
| Pressure loss with flow (0.1 l/s) | 3 bar     |