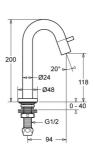

#### **Technical properties**

| DN-size (nominal dimension)  | DN15       |
|------------------------------|------------|
| Hot water supply             | max. +80°C |
| Working pressure             | 0.5-10 bar |
| Connection size              | G1/2       |
| Projection                   | 94 mm      |
| Backflow prevention (EN1717) | AA         |
| Material                     | Brass      |