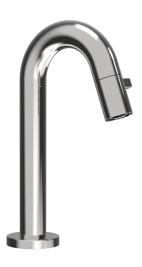

# 50938101 HANSANOVA Style - Washbasin faucet

EAN: 4015474171718 static.hansa.com/50938101

- Public & Semi-public, Industry
- Single-lever
- Deck mounted
- Chrome
- Fixed spout
- Hidden aerator

- Single operating lever/handle
- Ceramic head part for flow control
- One inlet for cold or premixed water
- Inner body made of DZR brass
- Without pop-up waste