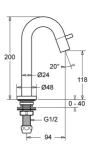

#### **Technical properties**

| DN-size (nominal dimension)  | DN15       |
|------------------------------|------------|
| Hot water supply             | max. +80°C |
| Working pressure             | 0.5-10 bar |
| Connection size              | G1/2       |
| Projection                   | 94 mm      |
| Backflow prevention (EN1717) | AA         |
| Material                     | Brass      |