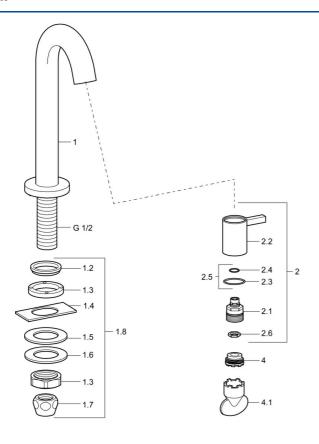

# **Spare parts**

#### SP50938101

|     | Name                              | Code       |
|-----|-----------------------------------|------------|
| 1.2 | Gasket Discontinued               | 59902296   |
| 1.3 | Fitting nut, G1/2, SW32           | 59902245   |
| 1.4 | Protective piece                  | 59905535   |
| 1.5 | Gasket, 45x23x2                   | 59902282   |
| 1.6 | Gasket, 45x24x0.5                 | 59902328   |
| 1.7 | Sealing kit Discontinued          | 59910707   |
| 1.8 | Fixing set                        | 59912335   |
| 2   | Headpart                          | 59913321   |
| 2   | Headpart White                    | 5991332182 |
| 2   | Headpart Black                    | 5991332184 |
| 2   | Headpart Brushed steel            | 5991332196 |
| 2.1 | Headpart                          | 59913323   |
| 2.2 | Lever                             | 59913322   |
| 2.2 | Lever White Discontinued          | 5991332282 |
| 2.2 | Handle Black Discontinued         | 5991332284 |
| 2.2 | Handle Brushed steel Discontinued | 5991332296 |
| 2.5 | O-ring kit                        | 59913320   |
| 4   | Aerator, M21.5x1, JR Z, (-2014)   | 59913318   |
| 4   | Aerator, M21.5x1                  | 59913598   |
| 4.1 | Key for aerator, M21.5x1          | 59913133   |