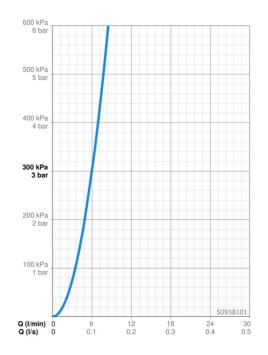

# **Technical data**

| Flow | prop | perties |
|------|------|---------|
|------|------|---------|

| Flow-rate at 3 bar                | 6.0 l/min |
|-----------------------------------|-----------|
| Pressure loss with flow (0.1 l/s) | 3 bar     |