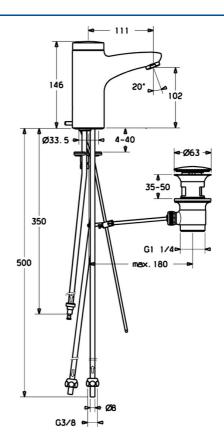

#### Caratteristiche tecniche

Misura DN (dimensione nominale)

Fornitura di acqua calda

max. +70°C

Pressione di esercizio

0.5-10 bar

Misura della connessione

Ø8

Lunghezza / altezza

111 mm

Backflow prevention (EN1717)

EB

Materiale

Ottone