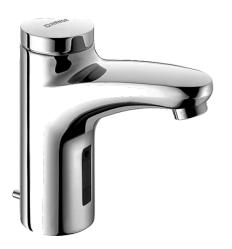

# 50811100 HANSAMIX - Miscelatore lavabo, 6 V

EAN: 4015474106413 static.hansa.com/50811100

- Lavabo
- Senza contatto, Alimentazione a batteria
- Montaggio d'appoggio
- Cromo
- Bocca fissa

- Piletta di scarico con astina saltarello
- Filtro/i anti-impurità, Valvola/e di non ritorno
- Indicazione batteria scarica, Sensore a infrarossi, Valvola elettromagnetica
- Collegamento con tubo
- Ottone DZR, impostazioni del software regolabili