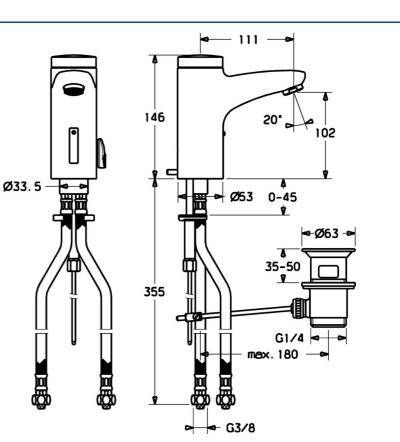

# Technische gegevens

| Technische eigenschappen         |                   |
|----------------------------------|-------------------|
| Warmwatertoevoer                 | max. +70°C        |
| Werkdruk                         | 0.5-10 bar        |
| Aansluitmaat                     | G3/8              |
| Lengte / Hoogte                  | 111 mm            |
| Terugstroom beveiliging (EN1717) | EB                |
| Materiaal                        | brass             |
| Eigenschappen elektronica        |                   |
| Batterij                         | Lithium DL223 6 V |
| Voorschriften                    |                   |
| EN-norm                          | EN 15091          |