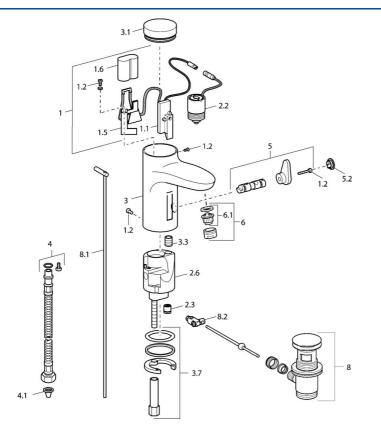

# Reserveonderdelen

| SP50792211 |                                          |          |
|------------|------------------------------------------|----------|
|            | Naam                                     | Code     |
| 1          | Stopgezet                                | 59912438 |
| 1.2        | Schroef                                  | 59912450 |
| 1.5        | Houder                                   | 59912442 |
| 1.6        | Lithium batterij, DL223A /CR-P2          | 59912443 |
| 2.2        | Magneetventiel                           | 59912240 |
| 2.3        | Terugslagklep                            | 59911674 |
| 3.1        | Kap Chroom Stopgezet                     | 59912444 |
| 3.3        | Sleeving                                 | 59911678 |
| 3.7        | Bevestigingsset                          | 59911680 |
| 4          | Flexibele aansluitingen, G3/8x10 (2008-) | 59912447 |
| 5          | Omsteller/binnenwerk                     | 59912788 |
| 5.2        | Kap Stopgezet                            | 59911689 |
| 6          | Mousseur, M24x1 Z Chroom                 | 59906826 |
| 6.1        | Mousseur, M22/24, Z                      | 59906830 |
| 8          | Wastegarnituur Chroom                    | 59911441 |
| 8.1        | Trekstang Chroom                         | 59912449 |
| 8.2        | Gewrichtstuk                             | 59904624 |
|            |                                          |          |