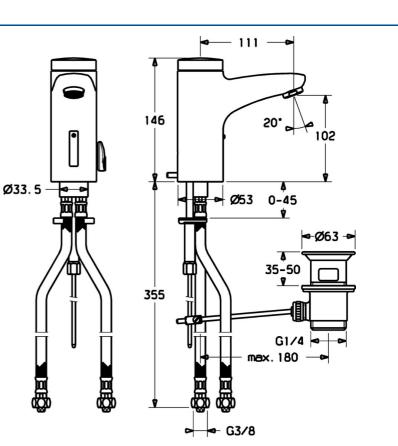

## Dati tecnici

| Caratteristiche tecniche     |                   |
|------------------------------|-------------------|
| Fornitura di acqua calda     | max. +70°C        |
| Pressione di esercizio       | 0.5-10 bar        |
| Misura della connessione     | G3/8              |
| Lunghezza / altezza          | 111 mm            |
| Backflow prevention (EN1717) | EB                |
| Materiale                    | Ottone            |
| Caratteristiche elettroniche |                   |
| Batteria                     | Lithium DL223 6 V |
| Norme                        |                   |
| Standard EN                  | EN 15091          |