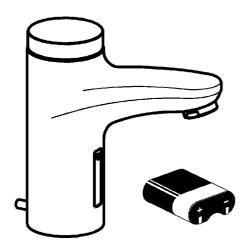

### 50792211 HANSAMIX - Miscelatore lavabo

EAN: 4015474084261 static.hansa.com/50792211

- Lavabo
- Senza contatto, Alimentazione a batteria
- Montaggio d'appoggio
- Cromo
- Bocca fissa
- Rompigetto Standard

- Piletta di scarico con astina saltarello
- Impostazione temperatura bloccabile
- Filtro/i anti-impurità, Valvola di miscelazione manuale, Valvola/e di non ritorno
- Indicazione batteria scarica, Sensore a infrarossi, Valvola elettromagnetica
- Collegamento con flessibili
- Ottone DZR, impostazioni del software regolabili