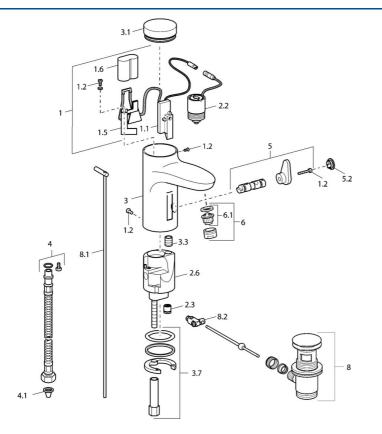

# Parti di ricambio

|     | Nome                                 | Codice   |
|-----|--------------------------------------|----------|
| 1   | Fuori produzione                     | 59912438 |
| 1.2 | Screw                                | 59912450 |
| 1.5 | Titolare                             | 59912442 |
| 1.6 | Batteria al litio, DL223A /CR-P2     | 59912443 |
| 2.2 | Valvola Magnetica                    | 59912240 |
| 2.3 | Valvola antiriflusso                 | 59911674 |
| 3.1 | Cappucio Cromo Fuori produzione      | 59912444 |
| 3.3 | Sleeving                             | 59911678 |
| 3.7 | Set di fissaggio                     | 59911680 |
| 4   | Cannette flessibili, G3/8x10 (2008-) | 59912447 |
| 5   | Deviatore/Cartuccia                  | 59912788 |
| 5.2 | Cappuccio Fuori produzione           | 59911689 |
| 6   | Aereatore, M24x1 Z Cromo             | 59906826 |
| 6.1 | Aereatore, M22/24, Z                 | 59906830 |
| 8   | Scarico a saltarello Cromo           | 59911441 |
| 8.1 | Asta saltarello Cromo                | 59912449 |
| 8.2 | Snodo                                | 59904624 |