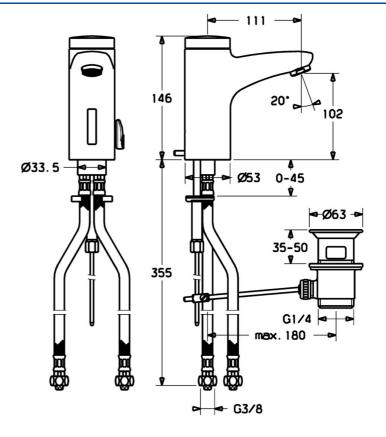

#### Caratteristiche tecniche

Misura DN (dimensione nominale)

Fornitura di acqua calda

max. +70°C

Pressione di esercizio

0.5-10 bar

Misura della connessione

Ga/8

Lunghezza / altezza

111 mm

Backflow prevention (EN1717)

EB

Materiale

Ottone

#### Caratteristiche elettroniche

Batteria Lithium DL223 6 V

Norme

Standard EN EN 15091