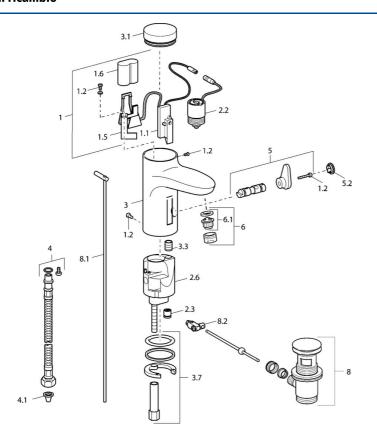

## Parti di ricambio

### SP50792210

|     | Nome                                 | Codice   |
|-----|--------------------------------------|----------|
| 1   | Pacchetto di elettronica             | 59912437 |
| 1.2 | Screw                                | 59912450 |
| 1.5 | Titolare                             | 59912442 |
| 1.6 | Batteria al litio, DL223A /CR-P2     | 59912443 |
| 2.2 | Valvola Magnetica                    | 59912240 |
| 2.3 | Valvola antiriflusso                 | 59911674 |
| 3.1 | Cappucio Cromo Fuori produzione      | 59912444 |
| 3.3 | Sleeving                             | 59911678 |
| 3.7 | Set di fissaggio                     | 59911680 |
| 4   | Cannette flessibili, G3/8x10 (2008-) | 59912447 |
| 5   | Deviatore/Cartuccia                  | 59912788 |
| 5.2 | Cappuccio Fuori produzione           | 59911689 |
| 6   | Aereatore, M24x1 Z Cromo             | 59906826 |
| 6.1 | Aereatore, M22/24, Z                 | 59906830 |
| 8   | Scarico a saltarello Cromo           | 59911441 |
| 8.1 | Asta saltarello Cromo                | 59912449 |
| 8.2 | Snodo                                | 59904624 |